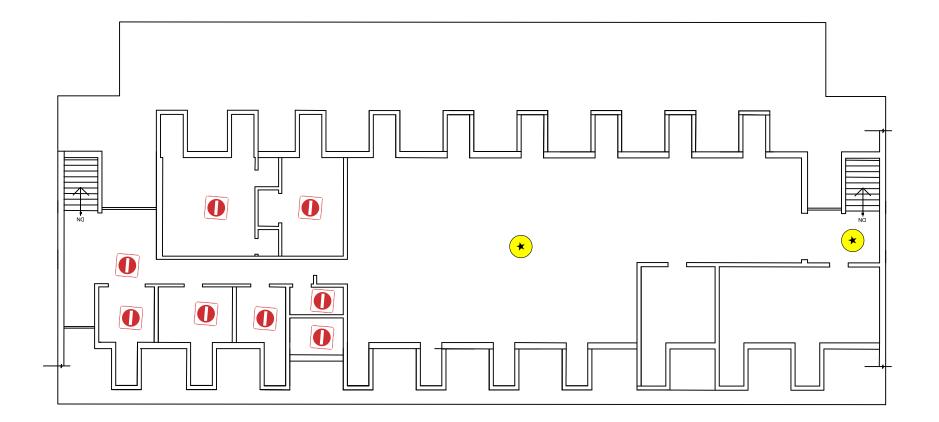

|                                                    |
| Floor plans georeferenced via headsup digitizing<br>over 2015 aerial photography<br>Locations of air emissions, ODS, and FLBs georeferenced<br>via floor plans |                                                                                                            |                                                    |
| * * * * * * * * * * * * * * * * * * *                                                                                                                          | Scale: 1 inch = 15 feet<br>File: TN2<br>Date: 5/21/2019<br>Created By: Jon McKinnon,<br>Alexandria Petrosh | Rowan<br>University<br>&<br>Stockton<br>University |





















#### Figure VD4 Site Map with Site Level Features Vineland OMS Floor 1

#### 

- Hot Water Heater
- ✤ Light Ballast
- No Access
- Parts Washer
- Refrigeration Unit
- Storage Tank
- Vehicle Recovery Air Conditioning Unit

# 0 5 10 20 **Z** Feet

Notes:

|                 | Scale: 1 inch = 10 feet                                          | Rowan                  |
|-----------------|------------------------------------------------------------------|------------------------|
| THE SPACE       | File: VD4                                                        | University             |
| * AR            | Date: 5/21/2019                                                  | &                      |
| HA WATIONAL GUT | Created By: Rosalie Hood,<br>Tim Ivancich,<br>Alexandria Petrosh | Stockt