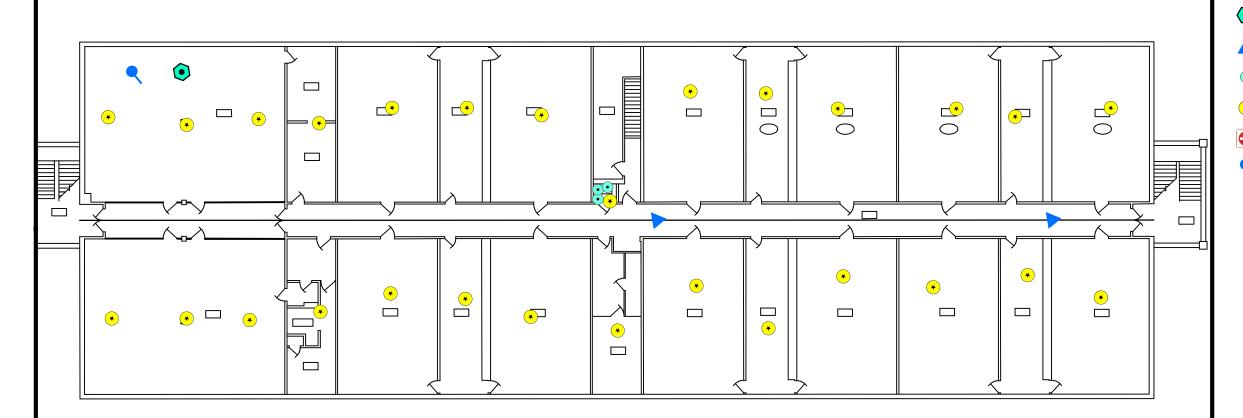

Notes:

| * BUN JERSEP * * * | Scale: 1 inch = 20 feet<br>File: ST26<br>Date: 5/21/2019                         | Rowan<br>University<br>& |
|--------------------|----------------------------------------------------------------------------------|--------------------------|
|                    | Created By: Rosalie Hood,<br>Anne Timmreck,<br>Raina Ryan,<br>Alexandria Petrosh | Stockton<br>University   |