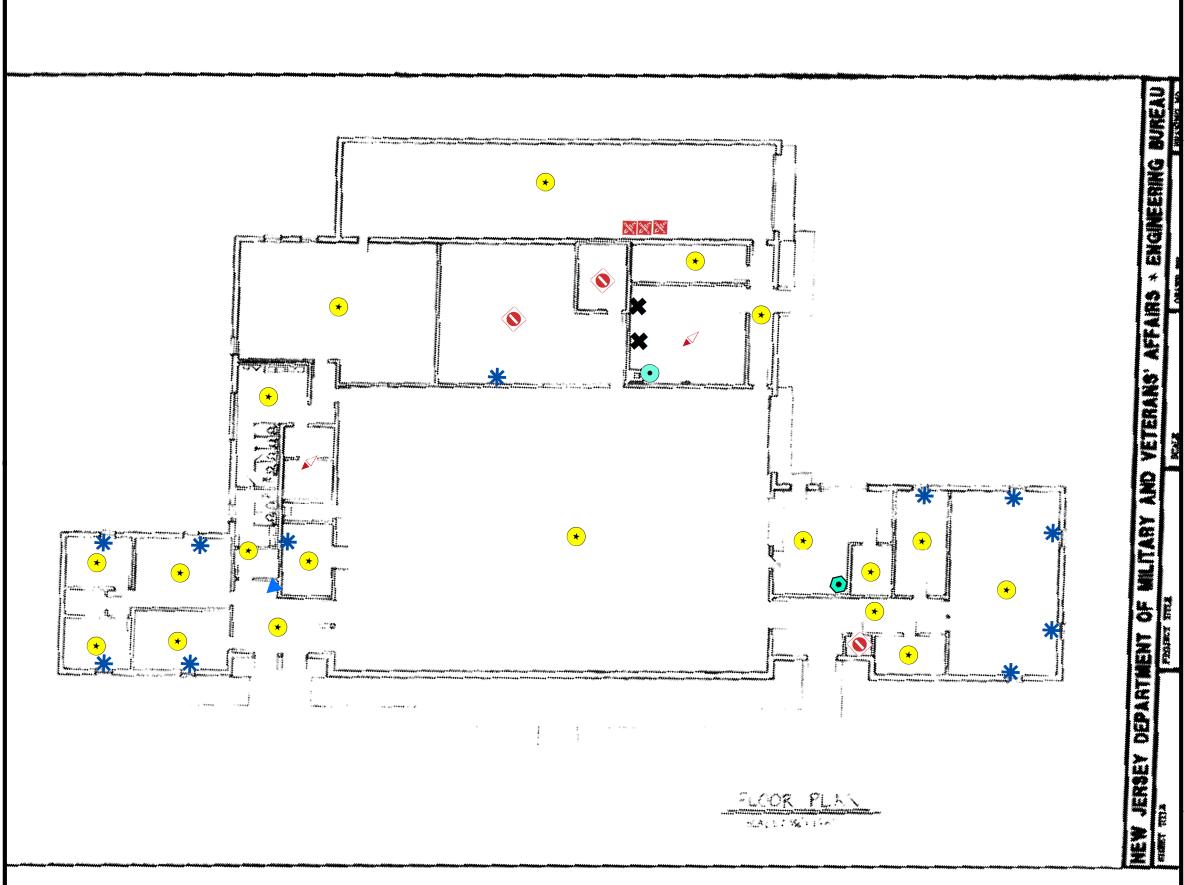

## Figure WN1 Site Map with Site Level Features Woodstown Armory Floor 1

Legend

# Woodstown Armory 1st Floor

- \* Air Conditioning Unit
- Boiler
- Drinking Water Fountain
- Flammable Cabinet
- Hot Water Heater
- ✓ Light Ballast
- No Access
- ♦ No FLBs
- Refrigeration Unit

Notes: