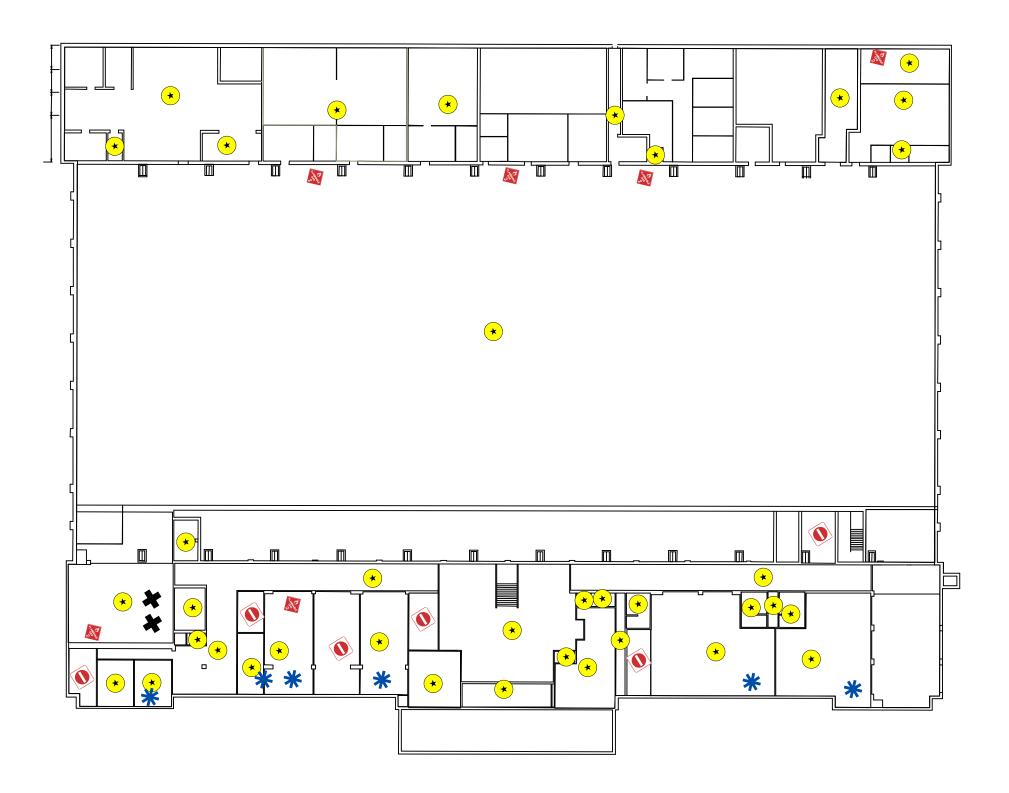

#### Figure WO1 Site Map with Site Level Features West Orange Armory Floor 1

# West Orange Armory 1st Floor

- \* Air Conditioning Unit
- Boiler
- Drinking Water Fountain
- Flammable Cabinet
- No Access
- ★ Light Ballast

Notes: