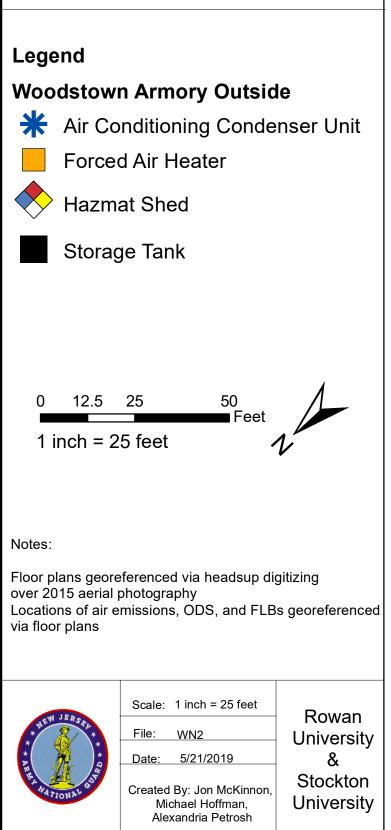

--|
|                                                       |                                                                                                                                |                                                    |







#### Figure WYB Site Map with Site Level Features Woodburry Armory Basement



Date: 5/21/2019

Created By: Jon McKinnon, Tim Ivancich, Alexandria Petrosh &

Stockton

University







## Figure WN1 Site Map with Site Level Features Woodstown Armory Floor 1

Legend

# Woodstown Armory 1st Floor

- \* Air Conditioning Unit
- Boiler
- Drinking Water Fountain
- Flammable Cabinet
- Hot Water Heater
- ✓ Light Ballast
- No Access
- ♦ No FLBs
- Refrigeration Unit



Notes:



## Figure WN2 Site Map with Site Level Features Woodstown Armory Outside