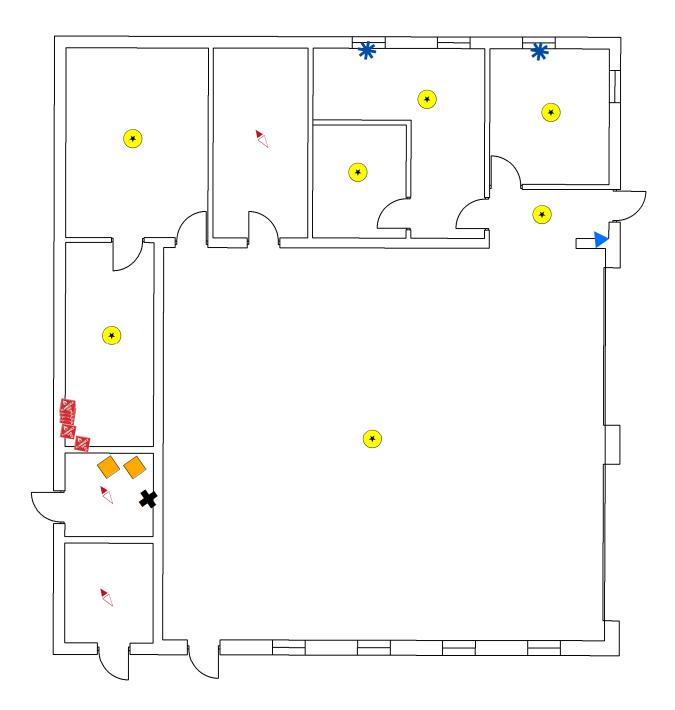

#### Figure TR2 Site Map with Site Level Features Toms River MVSB Floor 1

Created By: Jon McKinnon, Michael Hoffman, Alexandria Petrosh

University

| Figure TN2<br>Site Map with<br>Site Level Features<br>Tuckerton Armory<br>Floor 1                                                                              |                                                                                                            |                                                    |
|----------------------------------------------------------------------------------------------------------------------------------------------------------------|------------------------------------------------------------------------------------------------------------|----------------------------------------------------|
| Legend                                                                                                                                                         |                                                                                                            |                                                    |
| Tuckerton                                                                                                                                                      | MVSB 1st Floo                                                                                              | r                                                  |
| 🕈 No F                                                                                                                                                         | LBs                                                                                                        |                                                    |
| 0 7.5<br>1 inch =                                                                                                                                              | 15 30<br>Feet<br>15 feet                                                                                   | 4                                                  |
| Notes:                                                                                                                                                         |                                                                                                            |                                                    |
| Floor plans georeferenced via headsup digitizing<br>over 2015 aerial photography<br>Locations of air emissions, ODS, and FLBs georeferenced<br>via floor plans |                                                                                                            |                                                    |
| * * * * * * * * * * * * * * * * * * *                                                                                                                          | Scale: 1 inch = 15 feet<br>File: TN2<br>Date: 5/21/2019<br>Created By: Jon McKinnon,<br>Alexandria Petrosh | Rowan<br>University<br>&<br>Stockton<br>University |