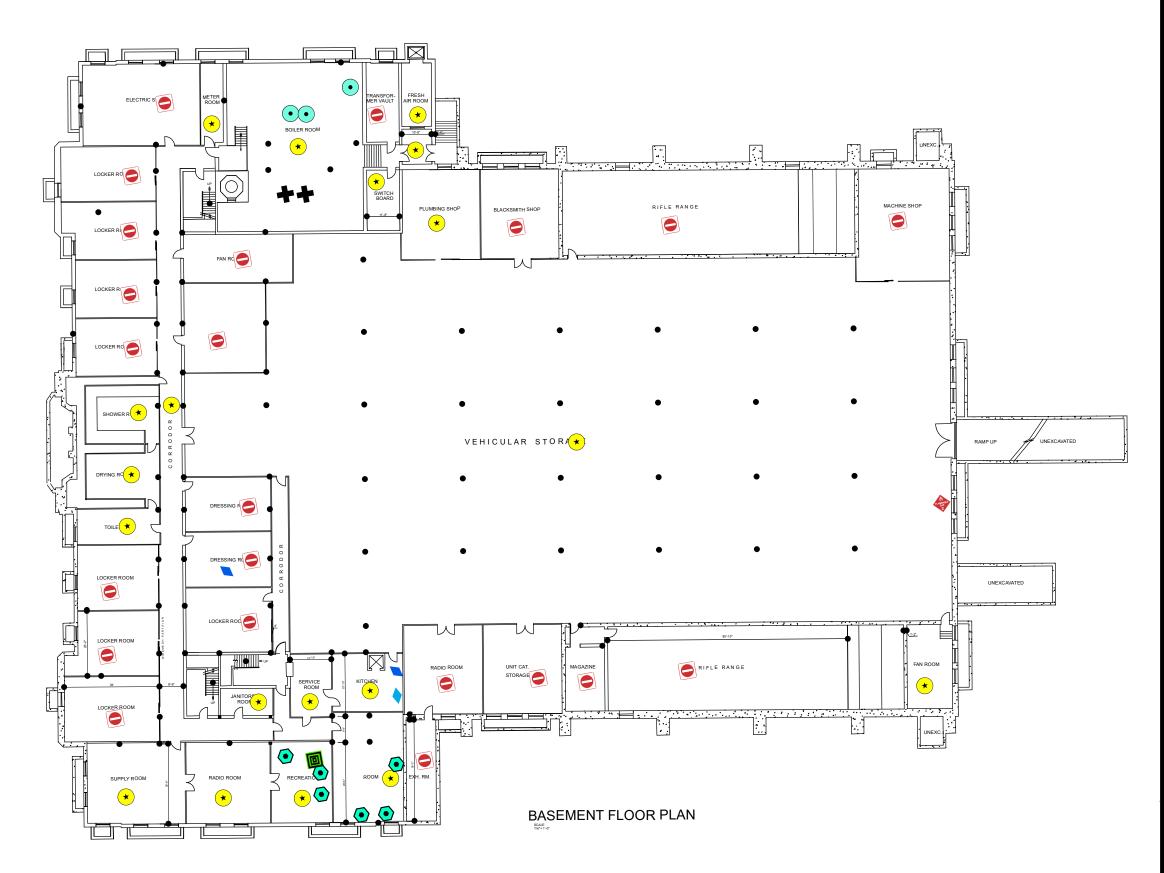

#### Figure TK4 Site Map with Site Level Features Teaneck Armory Basement

#### Notes:

|                   | Scale: 1 inch = 35 feet                                          | Rowan                  |
|-------------------|------------------------------------------------------------------|------------------------|
| + NEW JERSEL      | File: TK4                                                        | University             |
|                   | Date: 5/21/2019                                                  | &                      |
| ATHAN WAPTONDU GR | Created By: Rosalie Hood,<br>Tim Ivancich,<br>Alexandria Petrosh | Stockton<br>University |
|                   |                                                                  |                        |