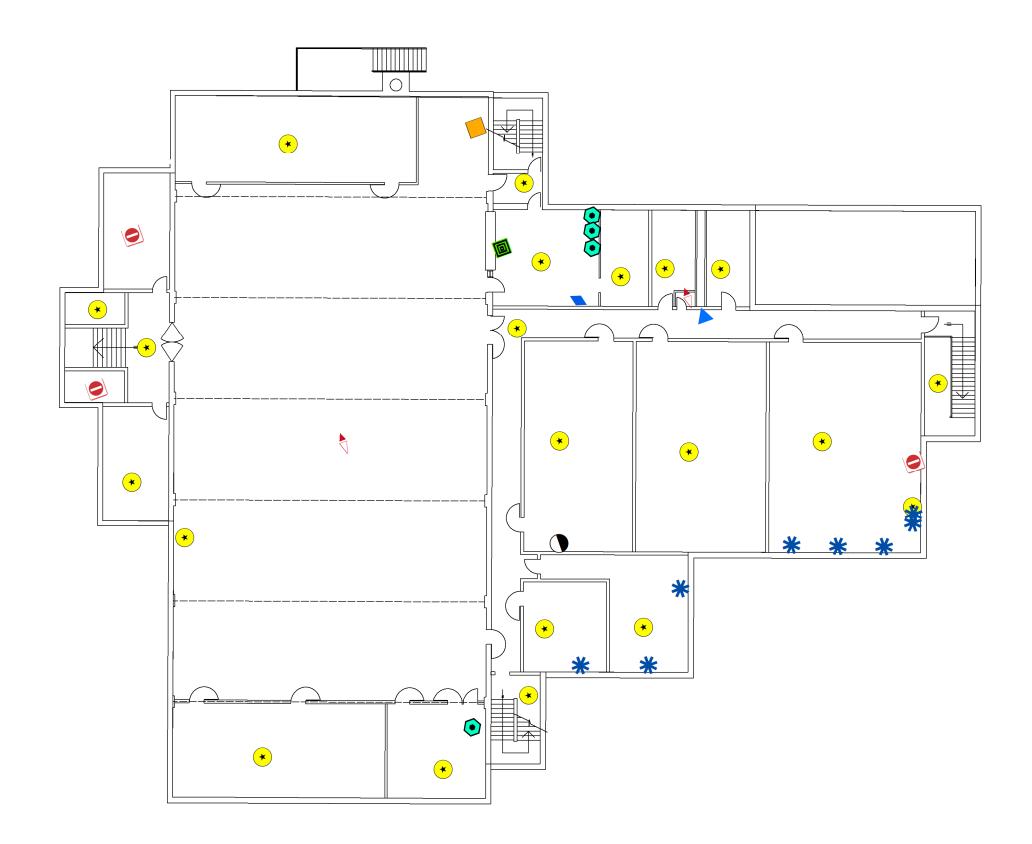

| University             |
|                  | Date: 5/21/2019                                                                  | &                      |
| RAA WATIONAL OUT | Created By: Rosalie Hood,<br>Anne Timmreck,<br>Raina Ryan,<br>Alexandria Petrosh | Stockton<br>University |
|                  | Alexandria Petrosh                                                               |                        |



#### Figure WO4 Site Map with Site Level Features West Orange CSMS 2 Floor 1





## Figure WO5 Site Map with Site Level Features West Orange Computer Shop Floor 1



University Date: 5/21/2019 Stockton

&

University

Created By: Rosalie Hood, Anne Timmreck, Raina Ryan, Alexandria Petrosh



## Figure WE1 Site Map with Site Level Features Woodbridge Armory Floor 1





#### Figure WY1 Site Map with Site Level Features Woodburry Armory Floor 1

#### Legend Woodbury Armory 1st Floor Air Conditioning Unit \* Chilled Serving Counter Drinking Water Fountain Forced Air Heater Ice Machine Light Ballast • No Access $\bigtriangledown$ No FLBs **Refrigeration Unit** $\bigcirc$ $\bigcirc$ Unknown Heating/AC Unit 40 10 20 0 Feet 1 inch = 20 feet

Notes:

| * HEW JERSEP<br>* * * * * * * * * * * * * * * * * * * | Scale: 1 inch = 20 feet<br>File: WY1<br>Date: 5/21/2019<br>Created By: Jon McKinnon,<br>Michael Hoffman,<br>Alexandria Petrosh | Rowan<br>University<br>&<br>Stockton<br>University |
|-------------------------------------------------------|------------------------------------------------------------------------------------------------------------------------