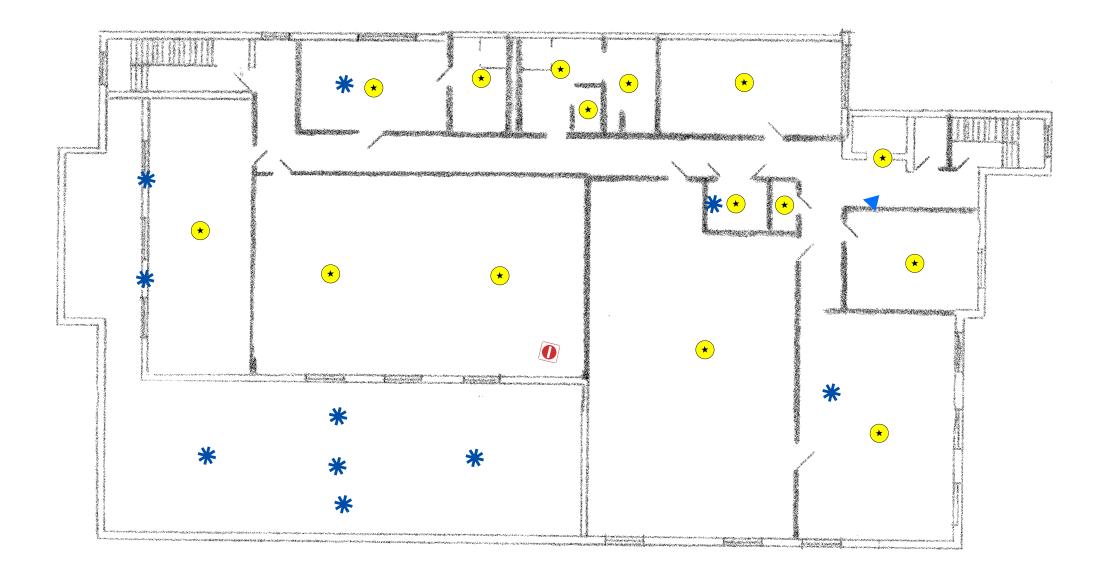

br>Tim Ivancich,<br>Alexandria Petrosh | Stockton<br>University |



Figure VD5 Site Map with Site Level Features Vineland Armory Basement



Created By: Rosalie Hood, Tim Ivancich, Alexandria Petrosh

University







#### Figure WT1 Site Map with Site Level Features Washington Armory Floor 1



Notes:

, je

| NEW JERSED<br>************************************ | Scale: 1 inch = 25 feet<br>File: WT1<br>Date: 5/21/2019                         | Rowan<br>University    |
|----------------------------------------------------|---------------------------------------------------------------------------------|------------------------|
|                                                    | Created By: Rosalie Hood<br>Anne Timmreck,<br>Raina Ryan,<br>Alexandria Petrosh | Stockton<br>University |



## Figure WT2 Site Map with Site Level Features Washington Armory Floor 2





#### Figure WO1 Site Map with Site Level Features West Orange Armory Floor 1



# West Orange Armory 1st Floor

- \* Air Conditioning Unit
- Boiler
- Drinking Water Fountain
- Flammable Cabinet
- No Access
- ★ Light Ballast



Notes:



#### Figure WO2 Site Map with Site Level Features West Orange Armory Floor 2



Notes:







Notes:

|                  | Scale: 1 inch = 25 feet                                                          | Rowan                  |
|------------------|----------------------------------------------------------------------------------|------------------------|
| THEW JERSED      | File: WO3                                                                        | University