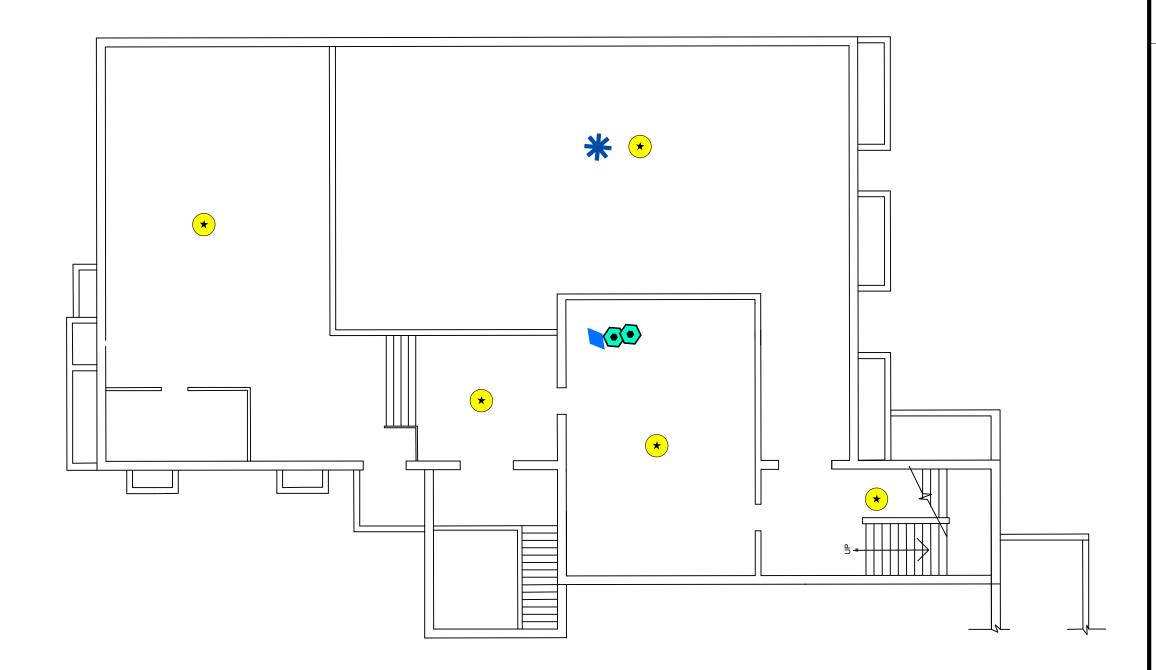

Figure VD5 Site Map with Site Level Features Vineland Armory Basement

Created By: Rosalie Hood, Tim Ivancich, Alexandria Petrosh

University