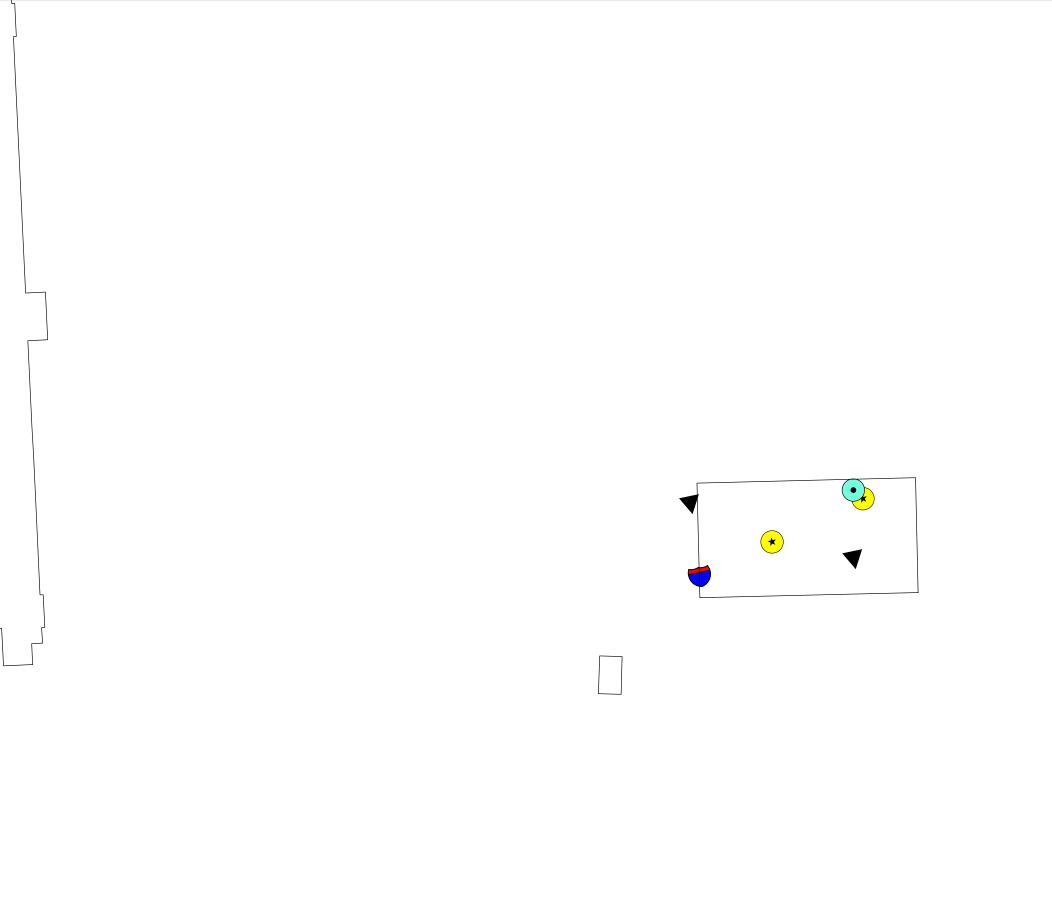

#### Figure VD4 Site Map with Site Level Features Vineland OMS Floor 1

#### 

- Hot Water Heater
- ✤ Light Ballast
- No Access
- Parts Washer
- Refrigeration Unit
- Storage Tank
- Vehicle Recovery Air Conditioning Unit

# 0 5 10 20 **Z** Feet

Notes:

|                 | Scale: 1 inch = 10 feet                                          | Rowan                  |
|-----------------|------------------------------------------------------------------|------------------------|
| THE SPACE       | File: VD4                                                        | University             |
| * AR            | Date: 5/21/2019                                                  | &                      |
| HA WATIONAL GUT | Created By: Rosalie Hood,<br>Tim Ivancich,<br>Alexandria Petrosh | Stockton<br>University |