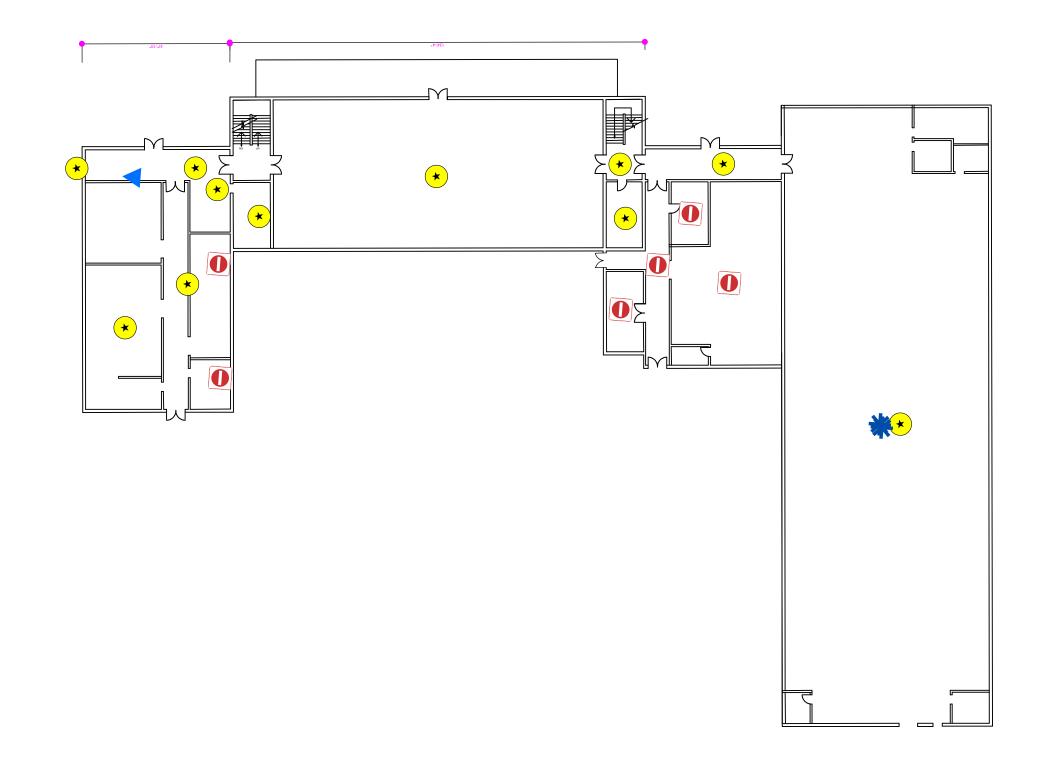

#### 

- Hot Water Heater
- ✤ Light Ballast
- No Access
- Parts Washer
- Refrigeration Unit
- Storage Tank
- Vehicle Recovery Air Conditioning Unit

# 0 5 10 20 **Z** Feet

Notes:

|                 | Scale: 1 inch = 10 feet                                          | Rowan                  |
|-----------------|------------------------------------------------------------------|------------------------|
| THE SPACE       | File: VD4                                                        | University             |
| * AR            | Date: 5/21/2019                                                  | &                      |
| HA WATIONAL GUT | Created By: Rosalie Hood,<br>Tim Ivancich,<br>Alexandria Petrosh | Stockton<br>University |