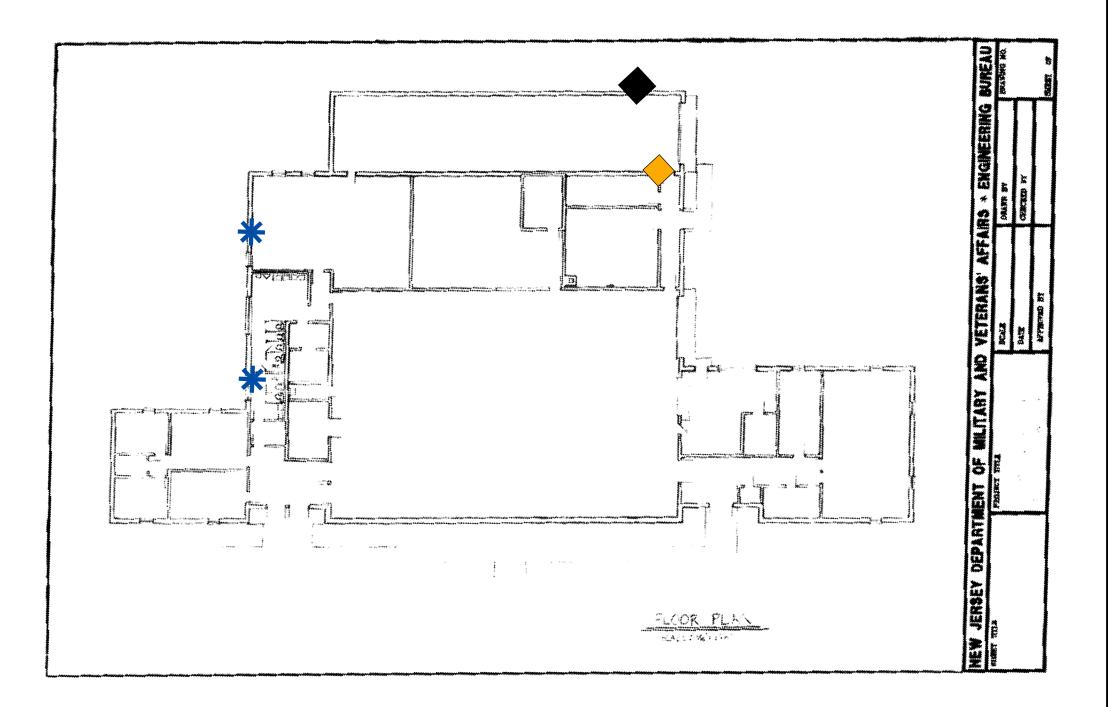

-------------------------|----------------------------------------------------|
|                                                       |                                                                                                                                |                                                    |







#### Figure WYB Site Map with Site Level Features Woodburry Armory Basement



Date: 5/21/2019

Created By: Jon McKinnon, Tim Ivancich, Alexandria Petrosh &

Stockton

University







## Figure WN1 Site Map with Site Level Features Woodstown Armory Floor 1

Legend

# Woodstown Armory 1st Floor

- \* Air Conditioning Unit
- Boiler
- Drinking Water Fountain
- Flammable Cabinet
- Hot Water Heater
- ✓ Light Ballast
- No Access
- ♦ No FLBs
- Refrigeration Unit



Notes:



## Figure WN2 Site Map with Site Level Features Woodstown Armory Outside