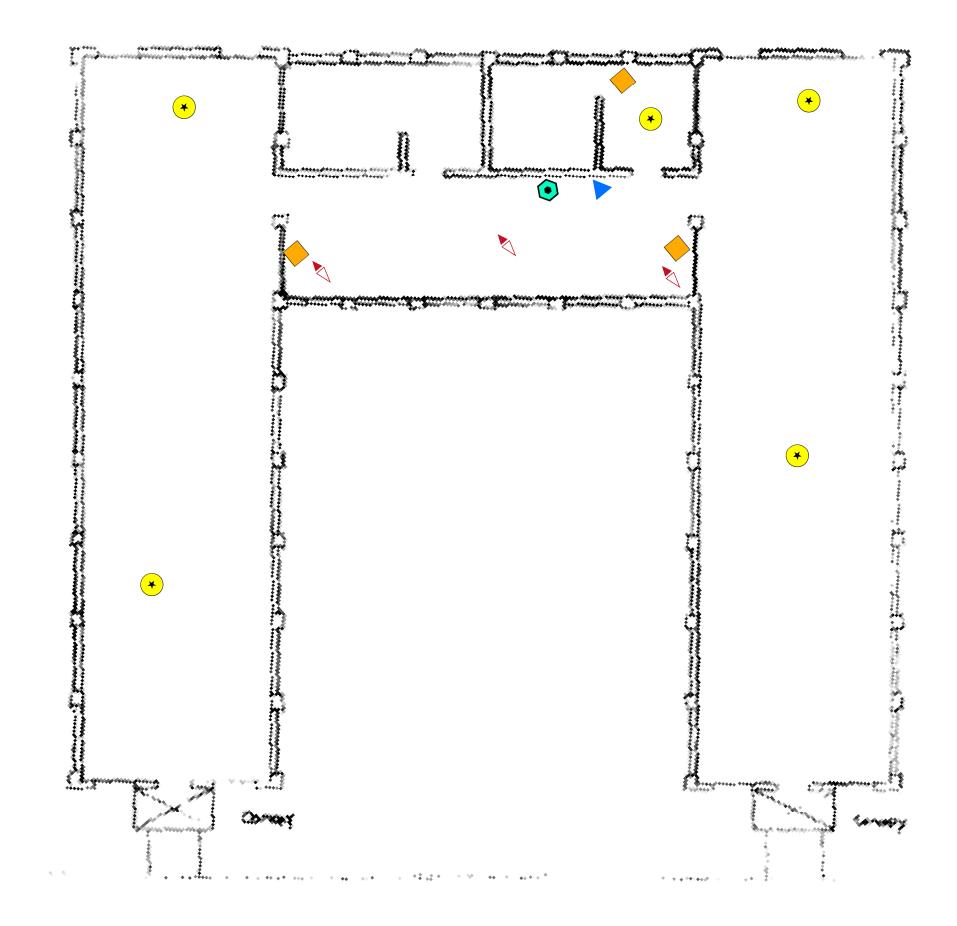

#### Figure VD4 Site Map with Site Level Features Vineland OMS Floor 1

#### 

- Hot Water Heater
- ✤ Light Ballast
- No Access
- Parts Washer
- Refrigeration Unit
- Storage Tank
- Vehicle Recovery Air Conditioning Unit

# 0 5 10 20 **Z** Feet

Notes:

|                 | Scale: 1 inch = 10 feet                                          | Rowan                  |
|-----------------|------------------------------------------------------------------|------------------------|
| THE SPACE       | File: VD4                                                        | University             |
| * AR            | Date: 5/21/2019                                                  | &                      |
| HA WATIONAL GUT | Created By: Rosalie Hood,<br>Tim Ivancich,<br>Alexandria Petrosh | Stockton<br>University |