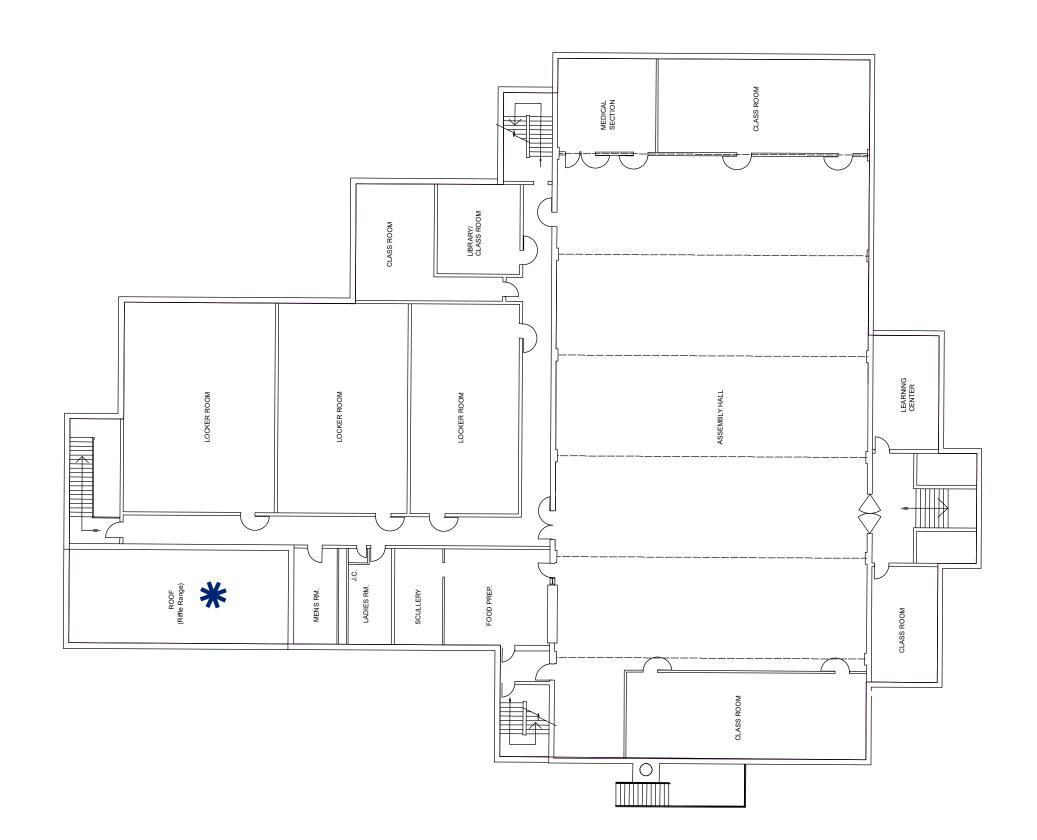

#### Figure WY1 Site Map with Site Level Features Woodburry Armory Floor 1

#### Legend Woodbury Armory 1st Floor Air Conditioning Unit \* Chilled Serving Counter Drinking Water Fountain Forced Air Heater Ice Machine Light Ballast • No Access $\bigtriangledown$ No FLBs **Refrigeration Unit** $\bigcirc$ $\bigcirc$ Unknown Heating/AC Unit 40 10 20 0 Feet 1 inch = 20 feet

Notes:

| * HEW JERSEP<br>* * * * * * * * * * * * * * * * * * * | Scale: 1 inch = 20 feet<br>File: WY1<br>Date: 5/21/2019<br>Created By: Jon McKinnon,<br>Michael Hoffman,<br>Alexandria Petrosh | Rowan<br>University<br>&<br>Stockton<br>University |
|-------------------------------------------------------|--------------------------------------------------------------------------------------------------------------------------------|----------------------------------------------------|
|                                                       |                                                                                                                                |                                                    |