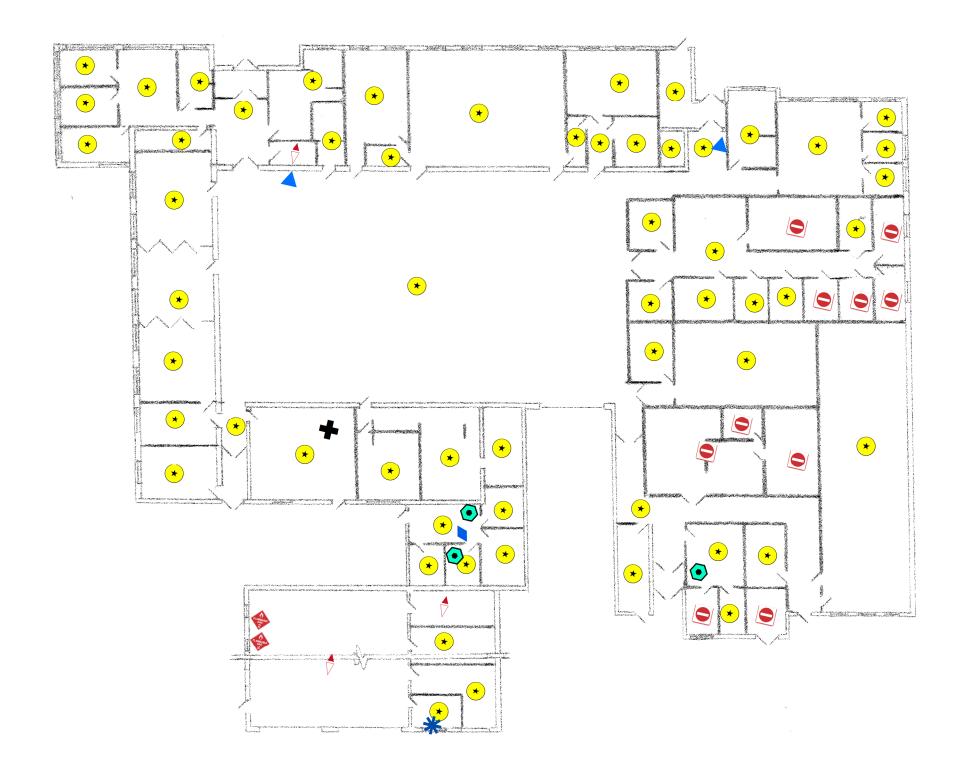

#### Figure WT1 Site Map with Site Level Features Washington Armory Floor 1

Notes:

, je

| NEW JERSED<br>************************************ | Scale: 1 inch = 25 feet<br>File: WT1<br>Date: 5/21/2019                         | Rowan<br>University    |
|----------------------------------------------------|---------------------------------------------------------------------------------|------------------------|
|                                                    | Created By: Rosalie Hood<br>Anne Timmreck,<br>Raina Ryan,<br>Alexandria Petrosh | Stockton<br>University |