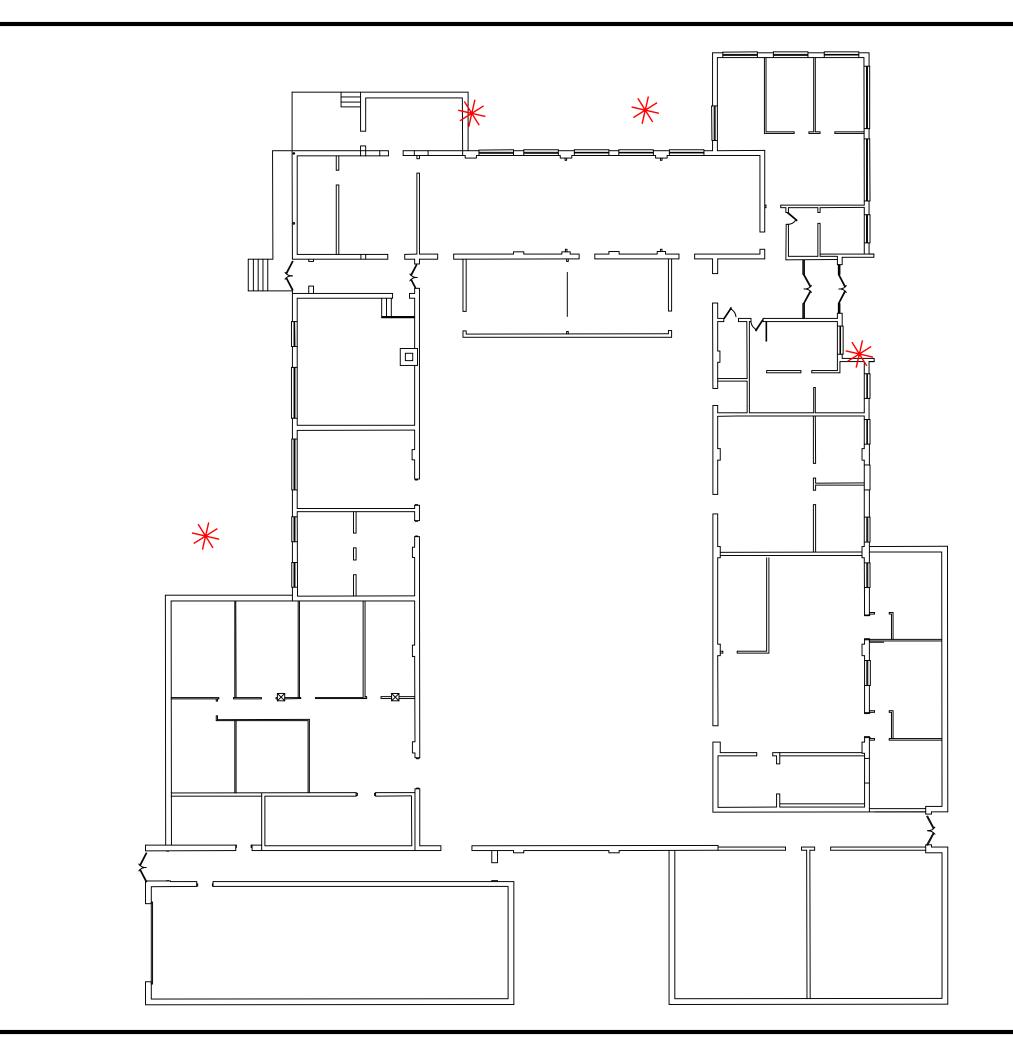

#### Figure TR1 Site Map with Site Level Features Toms River Armory Floor 1

# Legend

# Toms River Armory 1st Floor

- \* Air Conditioning Unit
- Boiler
- Chilled Serving Counter
- ♦ Flammable Cabinet
- Forced Air Heater
- Hot Water Heater
- Ice Machine
- ★ Light Ballast
- No Access
- No FLBs
- Refrigeration Unit
- Space Heater

Notes:

|                  | Scale: 1 inch = 25 feet                                             | Rowan                  |
|------------------|---------------------------------------------------------------------|------------------------|
| + HEW JERSEP +   | File: TR1                                                           | University             |
|                  | Date: 5/21/2019                                                     | &                      |
| REA WATIONAL OUT | Created By: Jon McKinnon,<br>Michael Hoffman,<br>Alexandria Petrosh | Stockton<br>University |
|                  |                                                                     |                        |