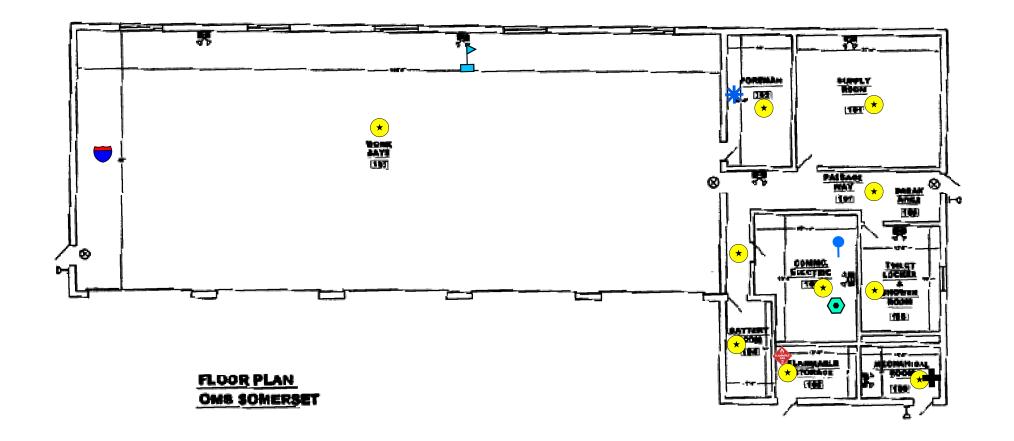

#### Figure SS3 Site Map with Site Level Features Somerset FMS Floor 1

| ACH JERSA        | Scale: | 1 inch = 15 feet                    | Rowan           |
|------------------|--------|-------------------------------------|-----------------|
|                  | File:  | SS3                                 | University<br>& |
| AMA ANATIONAL ON | Date:  | 5/29/2019                           | Stockton        |
|                  |        | l By: Rosalie Hood,<br>dria Petrosh | University      |