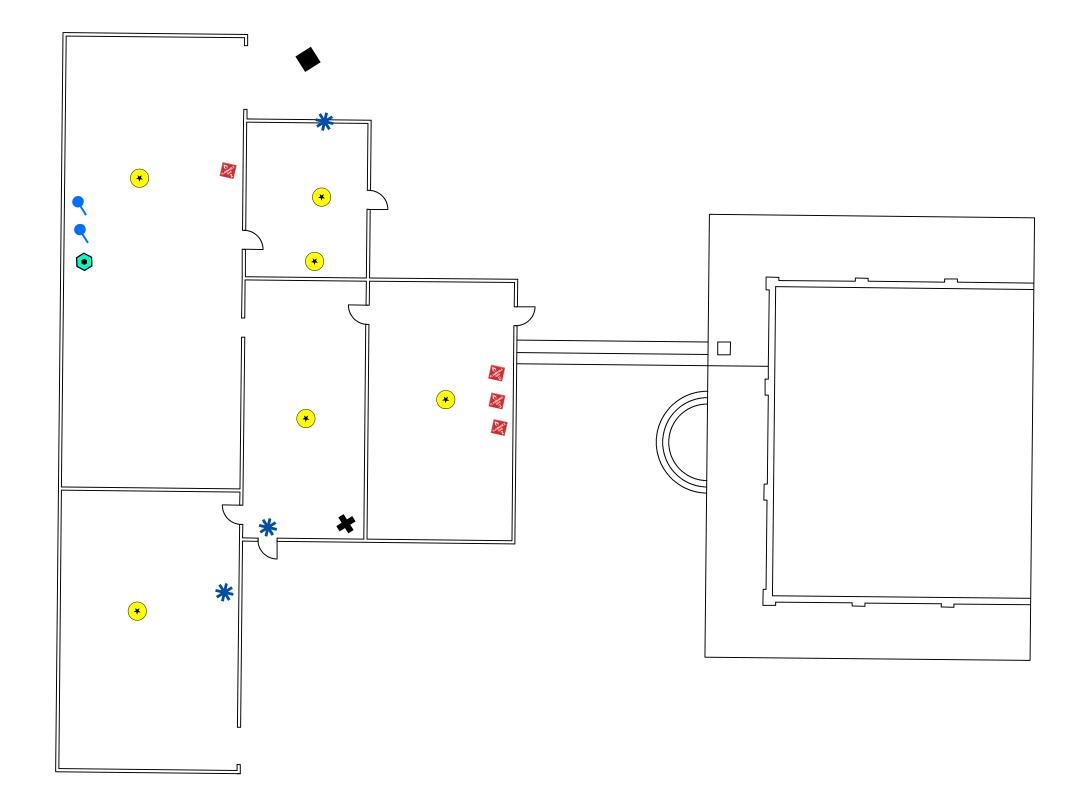

Notes:

| * BUN JERSEP * * * | Scale: 1 inch = 20 feet<br>File: ST26<br>Date: 5/21/2019                         | Rowan<br>University<br>& |
|--------------------|----------------------------------------------------------------------------------|--------------------------|
|                    | Created By: Rosalie Hood,<br>Anne Timmreck,<br>Raina Ryan,<br>Alexandria Petrosh | Stockton<br>University   |



## Figure ST27 Site Map with Site Level Features Sea Girt Warehouse & Off Bldg 59



# Sea Girt Building 59 1st Floor

- \* Air Conditioning Unit
- Boiler
- Flammable Cabinet
- ★ Light Ballast
- Storage Tank
- Water Cooler
- Refrigeration Unit





Notes:

| * BEW JERSED *  | Scale: 1 inch = 15 feet                                                          | Rowan                  |
|-----------------|----------------------------------------------------------------------------------|------------------------|
|                 | File: ST27                                                                       | University             |
|                 | Date: 5/21/2019                                                                  | &                      |
| PRA WATIONAL OF | Created B