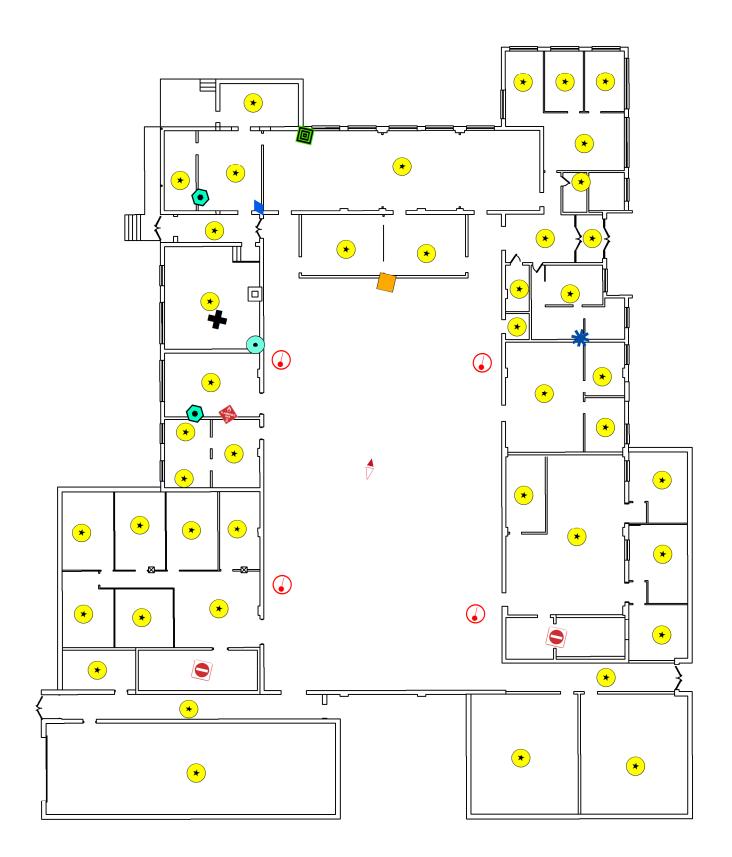

#### Figure TK4 Site Map with Site Level Features Teaneck Armory Basement

#### Notes:

|                   | Scale: 1 inch = 35 feet                                          | Rowan                  |
|-------------------|------------------------------------------------------------------|------------------------|
| + NEW JERSEL      | File: TK4                                                        | University             |
|                   | Date: 5/21/2019                                                  | &                      |
| ATHAN WAPTONDU GR | Created By: Rosalie Hood,<br>Tim Ivancich,<br>Alexandria Petrosh | Stockton<br>University |
|                   |                                                                  |                        |