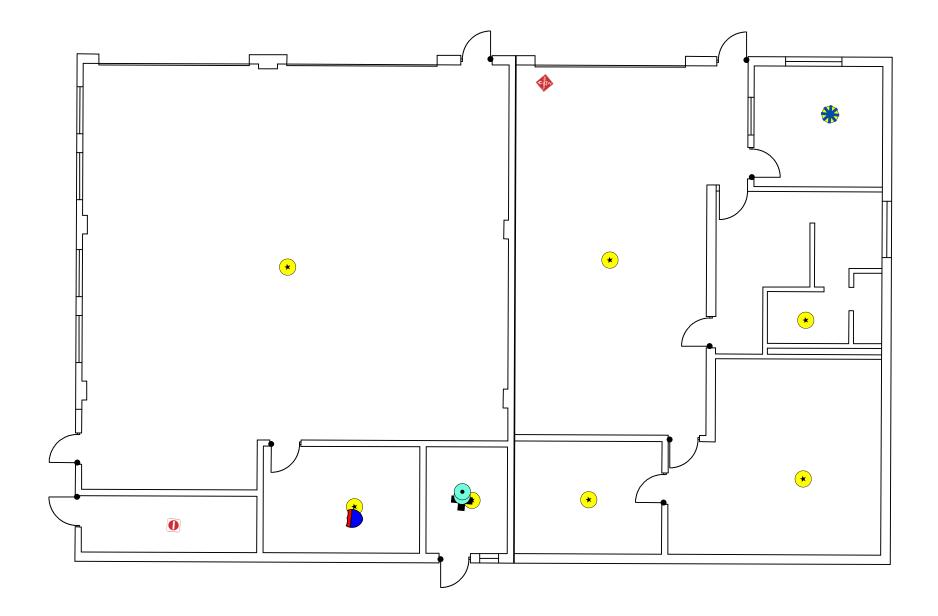

Figure VD5 Site Map with Site Level Features Vineland Armory Basement

Created By: Rosalie Hood, Tim Ivancich, Alexandria Petrosh

University