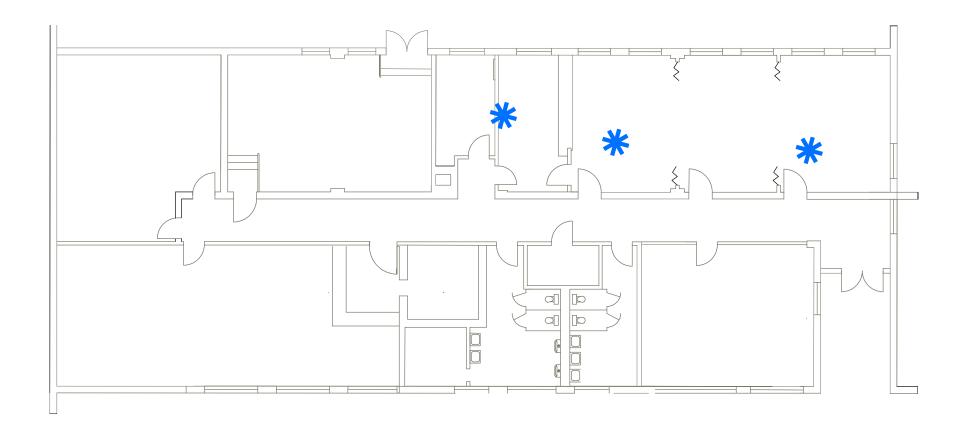

|                                                    |
| Floor plans georeferenced via headsup digitizing<br>over 2015 aerial photography<br>Locations of air emissions, ODS, and FLBs georeferenced<br>via floor plans |                                                                                                            |                                                    |
| * * * * * * * * * * * * * * * * * * *                                                                                                                          | Scale: 1 inch = 15 feet<br>File: TN2<br>Date: 5/21/2019<br>Created By: Jon McKinnon,<br>Alexandria Petrosh | Rowan<br>University<br>&<br>Stockton<br>University |





















#### Figure VD4 Site Map with Site Level Features Vineland OMS Floor 1

#### 

- Hot Water Heater
- ✤ Light Ballast
- No Access
- Parts Washer
- Refrigeration Unit
- Storage Tank
- Vehicle Recovery Air Conditioning Unit

# 0 5 10 20 **Z** Feet

Notes:

|                 | Scale: 1 inch = 10 feet                                          | Rowan                  |
|-----------------|------------------------------------------------------------------|------------------------|
| THE SPACE       | File: VD4                                                        | University             |
| * AR            | Date: 5/21/2019                                                  | &                      |
| HA WATIONAL GUT | Created By: Rosalie Hood,<br>Tim Ivancich,<br>Alexandria Pe