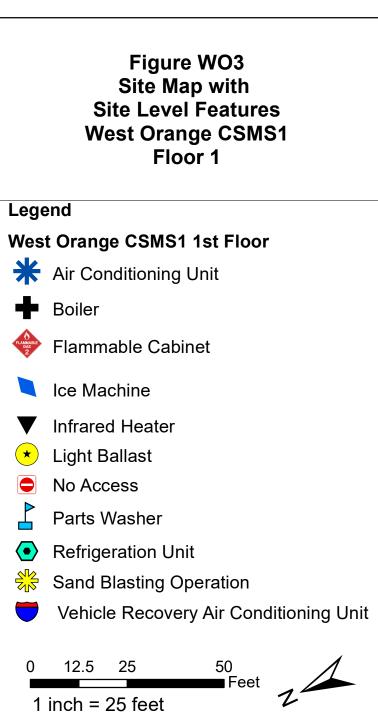

te: 5/21/2019                         | Rowan<br>University    |
|----------------------------------------------------|---------------------------------------------------------------------------------|------------------------|
|                                                    | Created By: Rosalie Hood<br>Anne Timmreck,<br>Raina Ryan,<br>Alexandria Petrosh | Stockton<br>University |



## Figure WT2 Site Map with Site Level Features Washington Armory Floor 2





#### Figure WO1 Site Map with Site Level Features West Orange Armory Floor 1



# West Orange Armory 1st Floor

- \* Air Conditioning Unit
- Boiler
- Drinking Water Fountain
- Flammable Cabinet
- No Access
- ★ Light Ballast



Notes:



#### Figure WO2 Site Map with Site Level Features West Orange Armory Floor 2



Notes:







Notes:

|                  | Scale: 1 inch = 25 feet                                                          | Rowan                  |
|------------------|----------------------------------------------------------------------------------|------------------------|
| THEW JERSED      | File: WO3                                                                        | University             |
|                  | Date: 5/21/2019                                                                  | &                      |
| RAA WATIONAL OUT | Created By: Rosalie Hood,<br>Anne Timmreck,<br>Raina Ryan,<br>Alexandria Petrosh | Stockton<br>University |
|                  | Alexandria Petrosh                                                               |                        |



#### Figure W