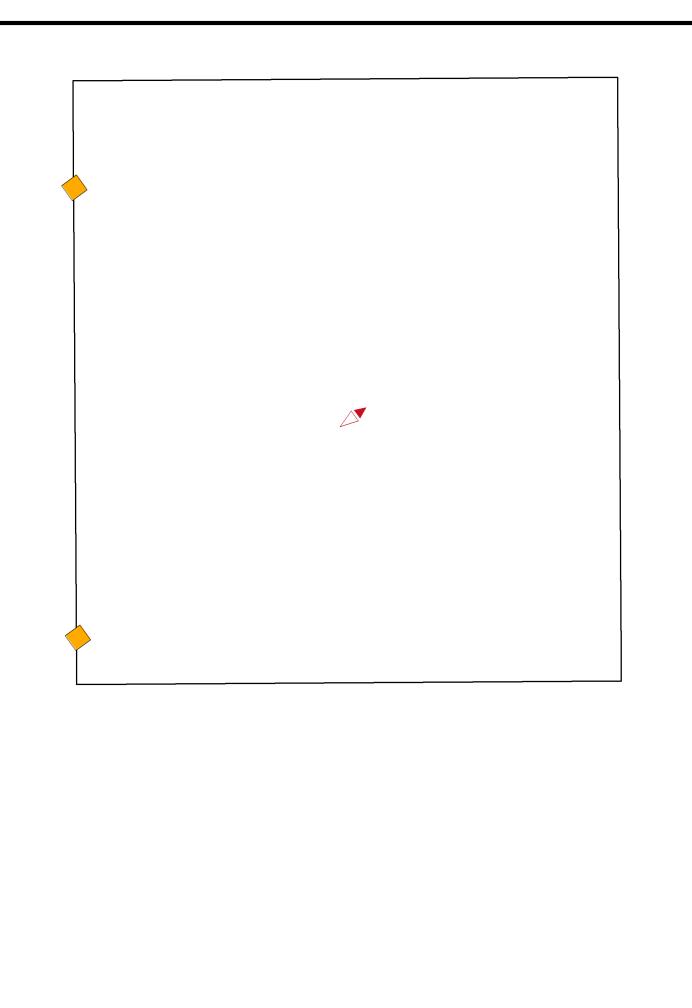

Space Heater



Notes:

|                  | Scale: 1 inch = 25 feet                                             | Rowan                  |
|------------------|---------------------------------------------------------------------|------------------------|
| + HEW JERSEP +   | File: TR1                                                           | University             |
|                  | Date: 5/21/2019                                                     | &                      |
| REA WATIONAL OUT | Created By: Jon McKinnon,<br>Michael Hoffman,<br>Alexandria Petrosh | Stockton<br>University |
|                  |                                                                     |                        |



#### Figure TR2 Site Map with Site Level Features Toms River MVSB Floor 1

















Created By: Jon McKinnon, Michael Hoffman, Alexandria Petrosh

University



| Figure TN2<br>Site Map with<br>Site Level Features<br>Tuckerton Armory<br>Floor 1                                                                              |                                                                                                            |                                                    |
|----------------------------------------------------------------------------------------------------------------------------------------------------------------|------------------------------------------------------------------------------------------------------------|----------------------------------------------------|
| Legend