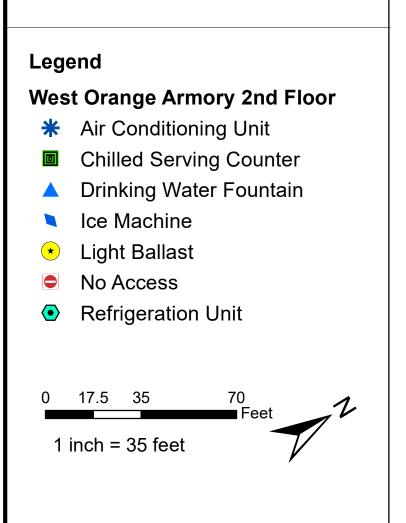

#### Figure WO2 Site Map with Site Level Features West Orange Armory Floor 2

Notes:

Notes:

|                  | Scale: 1 inch = 25 feet                                                          | Rowan                  |
|------------------|----------------------------------------------------------------------------------|------------------------|
| THEW JERSED      | File: WO3                                                                        | University             |
|                  | Date: 5/21/2019                                                                  | &                      |
| RAA WATIONAL OUT | Created By: Rosalie Hood,<br>Anne Timmreck,<br>Raina Ryan,<br>Alexandria Petrosh | Stockton<br>University |
|                  | Alexandria Petrosh                                                               |                        |