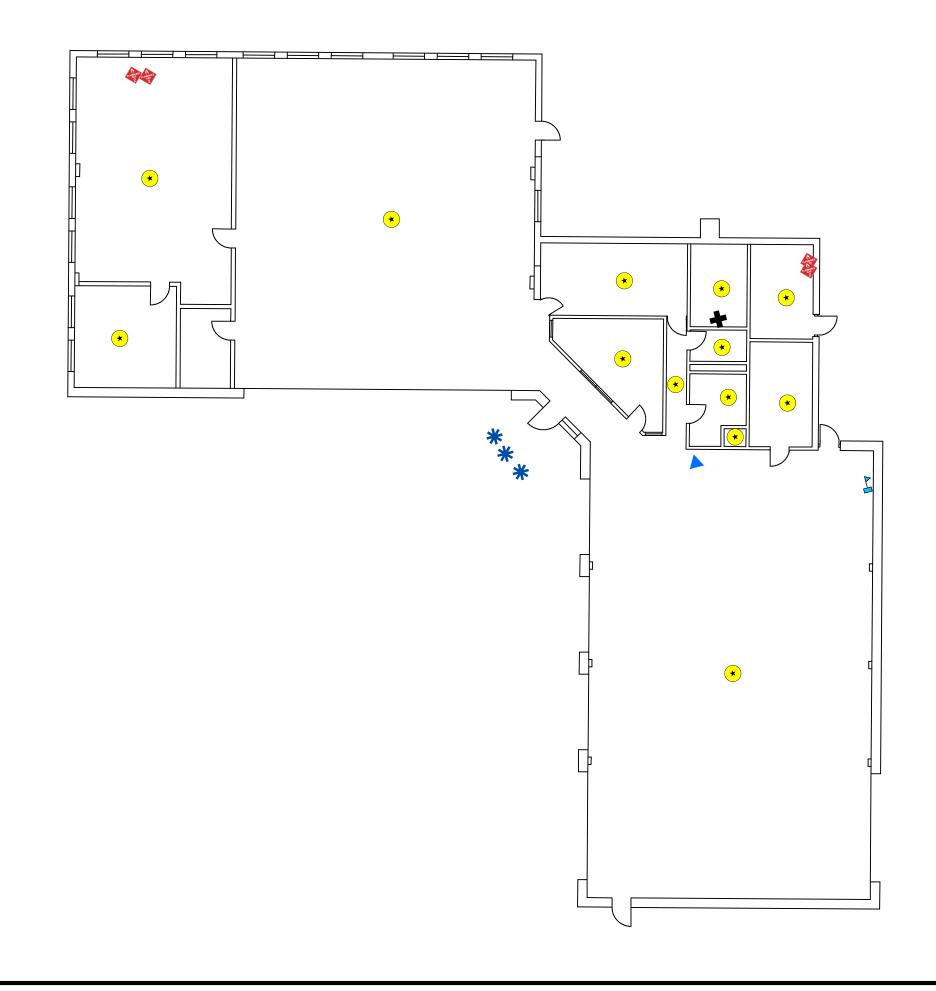

Conditioning Unit
- Dehumidifying Unit
- Drinking Water Fountain
- Forced Air Heater
- Ice Machine
- No Access
- Split Unit (Air Conditioner/Heater

0 17.5 35 70 Feet 1 inch = 35 feet



Notes:

| * SEW JERSEL                                                                                                | Scale: 1 inch = 35 feet | Rowan      |
|-------------------------------------------------------------------------------------------------------------|-------------------------|------------|
| *                                                                                                           | File: TK 1              | University |
| * NEW JERSEL<br>*<br>*<br>*<br>*<br>*<br>*<br>*<br>*<br>*<br>*<br>*<br>*<br>*<br>*<br>*<br>*<br>*<br>*<br>* |                         |            |



#### Figure TK2 Site Map with Site Level Features Teaneck OMS Floor









#### Figure TK4 Site Map with Site Level Features Teaneck Armory Basement



#### Notes:

|                   | Scale: 1 inch = 35 feet                                          | Rowan                  |
|-------------------|------------------------------------------------------------------|------------------------|
| + NEW JERSEL      | File: TK4                                                        | University             |
|                   | Date: 5/21/2019                                                  | &                      |
| ATHAN WAPTONDU GR | Created By: Rosalie Hood,<br>Tim Ivancich,<br>Alexandria Petrosh | Stockton<br>University |
|                   |