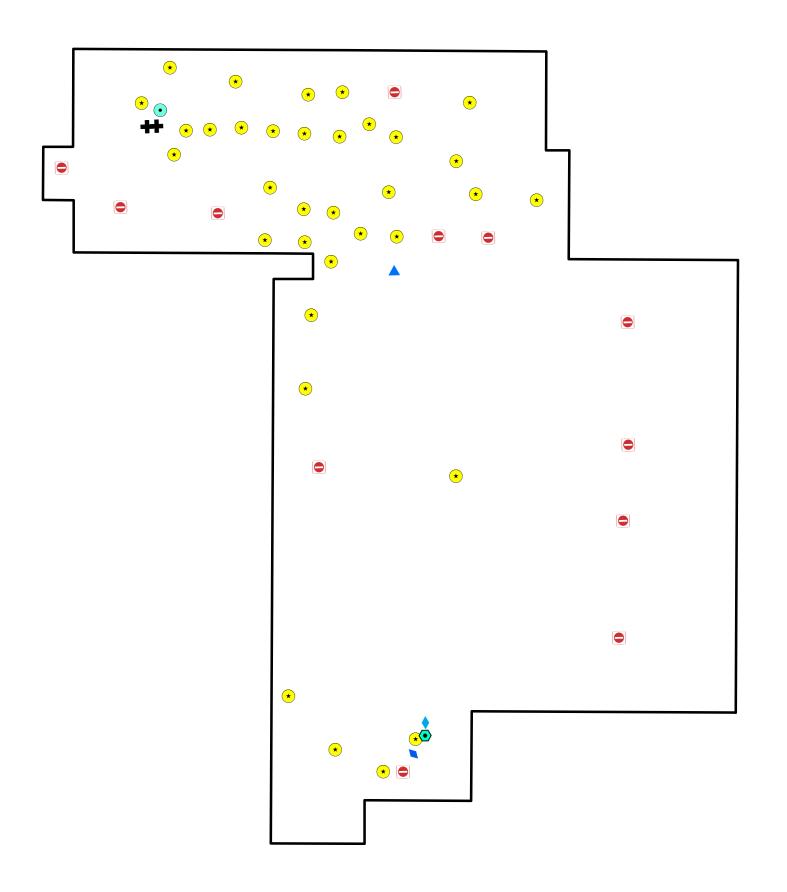

ng 59 1st Floor

- \* Air Conditioning Unit
- Boiler
- Flammable Cabinet
- ★ Light Ballast
- Storage Tank
- Water Cooler
- Refrigeration Unit





Notes:

| * BEW JERSED *  | Scale: 1 inch = 15 feet                                                          | Rowan                  |
|-----------------|----------------------------------------------------------------------------------|------------------------|
|                 | File: ST27                                                                       | University             |
|                 | Date: 5/21/2019                                                                  | &                      |
| PRA WATIONAL OF | Created By: Rosalie Hood,<br>Anne Timmreck,<br>Raina Ryan,<br>Alexandria Petrosh | Stockton<br>University |







## Figure SS1 Site Map with Site Level Features Somerset Armory Floor 1



Alexandria Petrosh



## Figure SS2 Site Map with Site Level Features Somerset Armory Floor 2



Alexandria Petrosh



#### Figure SS3 Site Map with Site Level Features Somerset FMS Floor 1



| ACH JERSA        | Scale: | 1 inch = 15 feet                    | Rowan           |
|------------------|--------|-------------------------------------|-----------------|
|                  | File:  | SS3                                 | University<br>& |
| AMA ANATIONAL ON | Date:  | 5/29/2019                           | Stockton        |
|                  |        | l By: Rosalie Hood,<br>dria Petrosh | University      |







Figure TK 1 Site Map with Site Level Features Teaneck Armory Floor 1

# Legend

# **Teaneck A