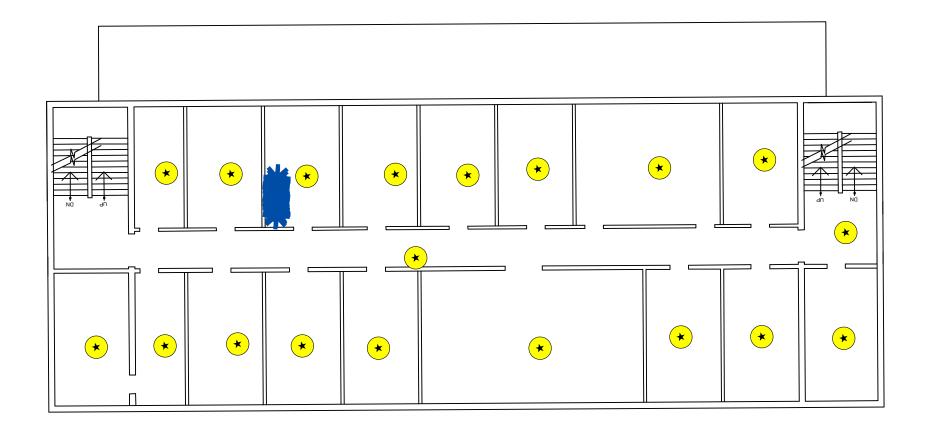

#### 

- Hot Water Heater
- ✤ Light Ballast
- No Access
- Parts Washer
- Refrigeration Unit
- Storage Tank
- Vehicle Recovery Air Conditioning Unit

# 0 5 10 20 **Z** Feet

Notes:

|                 | Scale: 1 inch = 10 feet                                          | Rowan                  |
|-----------------|------------------------------------------------------------------|------------------------|
| THE SPACE       | File: VD4                                                        | University             |
| * AR            | Date: 5/21/2019                                                  | &                      |
| HA WATIONAL GUT | Created By: Rosalie Hood,<br>Tim Ivancich,<br>Alexandria Petrosh | Stockton<br>University |