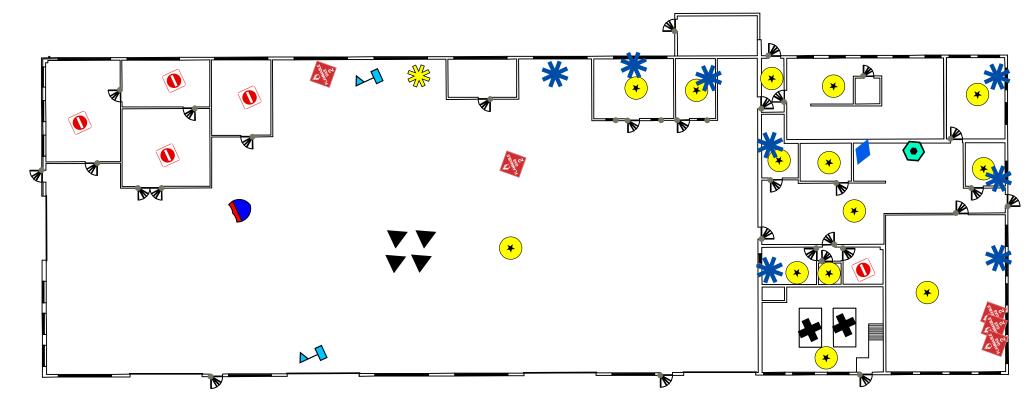

#### Figure WO2 Site Map with Site Level Features West Orange Armory Floor 2

Notes:

Notes:

|                  | Scale: 1 inch = 25 feet                                                          | Rowan                  |
|------------------|----------------------------------------------------------------------------------|------------------------|
| THEW JERSED      | File: WO3                                                                        | University             |
|                  | Date: 5/21/2019                                                                  | &                      |
| RAA WATIONAL OUT | Created By: Rosalie Hood,<br>Anne Timmreck,<br>Raina Ryan,<br>Alexandria Petrosh | Stockton<br>University |
|                  | Alexandria Petrosh                                                               |                        |