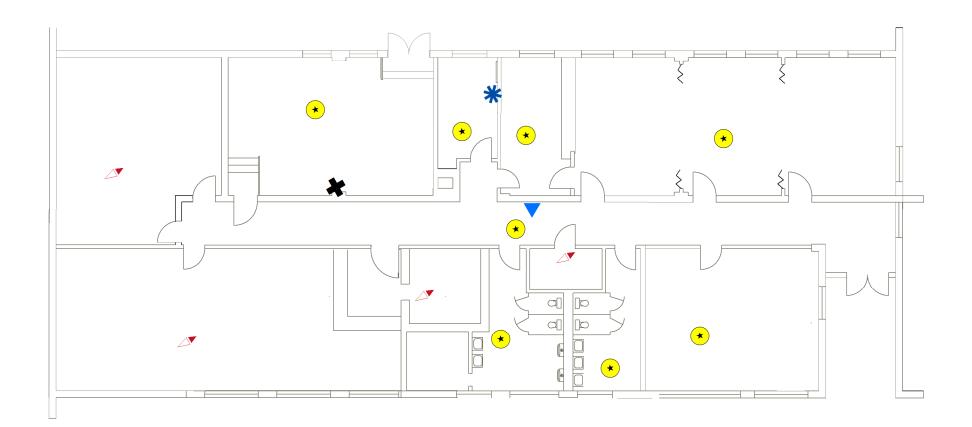

Figure TK 1 Site Map with Site Level Features Teaneck Armory Floor 1

# Legend

# **Teaneck Armory 1st Floor**

- \* Air Conditioning Unit
- Dehumidifying Unit
- Drinking Water Fountain
- Forced Air Heater
- Ice Machine
- No Access
- Split Unit (Air Conditioner/Heater

0 17.5 35 70 Feet 1 inch = 35 feet

Notes:

| * SEW JERSEL                                                                                                | Scale: 1 inch = 35 feet | Rowan      |
|-------------------------------------------------------------------------------------------------------------|-------------------------|------------|
| *                                                                                                           | File: TK 1              | University |
| * NEW JERSEL<br>*<br>*<br>*<br>*<br>*<br>*<br>*<br>*<br>*<br>*<br>*<br>*<br>*<br>*<br>*<br>*<br>*<br>*<br>* |                         |            |