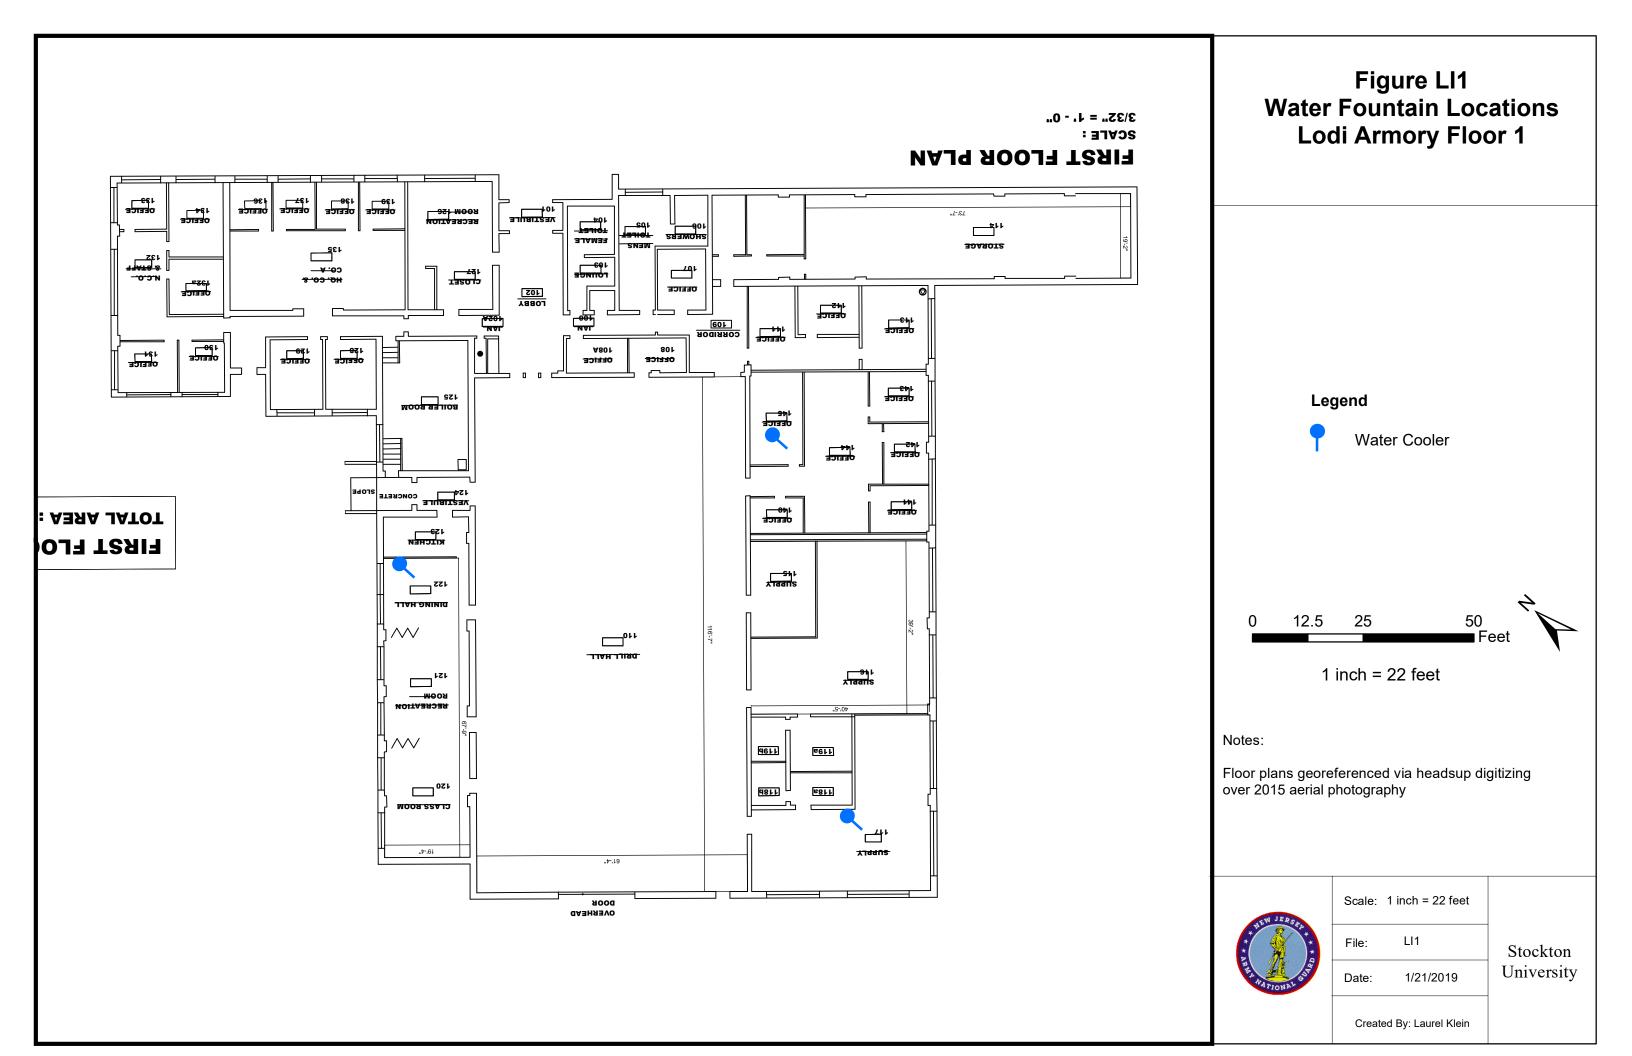

Water Fountain Inventory
Date: 1/15/2019
Done By: Laurel Klein
Armory Name: Lodi

Armorer: Frank Martinez

| Site | Location | Floor | Room    | Equipment Type | Make                         | Model                      | Serial<br>Number | Refrigerant | Code With<br>Color (Index<br>and totals<br>to right) | GWP<br>Level | Amount of<br>Refrigerant<br>(lbs/oz) |
|------|----------|-------|---------|----------------|------------------------------|----------------------------|------------------|-------------|------------------------------------------------------|--------------|--------------------------------------|
|      | ARMORY   | 1     | 117     | WATER COOLER   | Halsey<br>Taylor             | G8MAKV<br>D                | 60227926         | R134A       | R134A                                                | Medium       | 1.6 oz                               |
|      | ARMORY   | 1     | 144     | WATER COOLER   | Oasis                        | BPD1SHS<br>-H203           |                  | R134A       | R134A                                                | Medium       | 1.3 oz                               |
|      | ARMORY   | 1     | 122     | WATER COOLER   | Oasis                        | BPD1SHS<br>-H203           | 1530020<br>033A  | R134A       | R134A                                                | Medium       | 1.3 oz                               |
| Lodi | MVSB 2   | 1     | MVSB1-2 | WATER COOLER   | Crystal<br>Rock              | GLE<br>D2WHW<br>18C        | 060698052        | R134A       | R134A                                                | Medium       | 1 oz                                 |
|      | MVSB 2   | 1     | MVSB1-1 | WATER COOLER   | Drinking<br>Water<br>Coolers | Visions<br>White-<br>VW210 | SA09C01<br>619   | R134A       | R134A                                                | Medium       | 35 g                                 |
|      | MVSB 1   | 1     | MVSB1-6 | WATER COOLER   | Oasis                        | BPD1SHS<br>-H203           | 637624773        | R134A       | R134A                                                | Medium       | 1.3 oz                               |

Lodi site maps MVSB 1 and MVSB 2 are unavailable.

Water Fountain Inventory
Date: 1/15/2019
Done By: Laurel Klein
Armory Name: Morristown
Armorer: Collin Thomas

| Site       | Location | Floor | Room | Equipment<br>Description | Make  | Model | Serial<br>Number | Refrigerant | GWP<br>Level | Amount of<br>Refrigerant<br>(lbs/oz) |
|------------|----------|-------|------|--------------------------|-------|-------|------------------|-------------|--------------|--------------------------------------|
| Morristown | ARMORY   | 1     | 100  | Water Fountain           | Elkay | EZFS8 | 30512485         | R134A       | Medium       | 4.1oz                                |