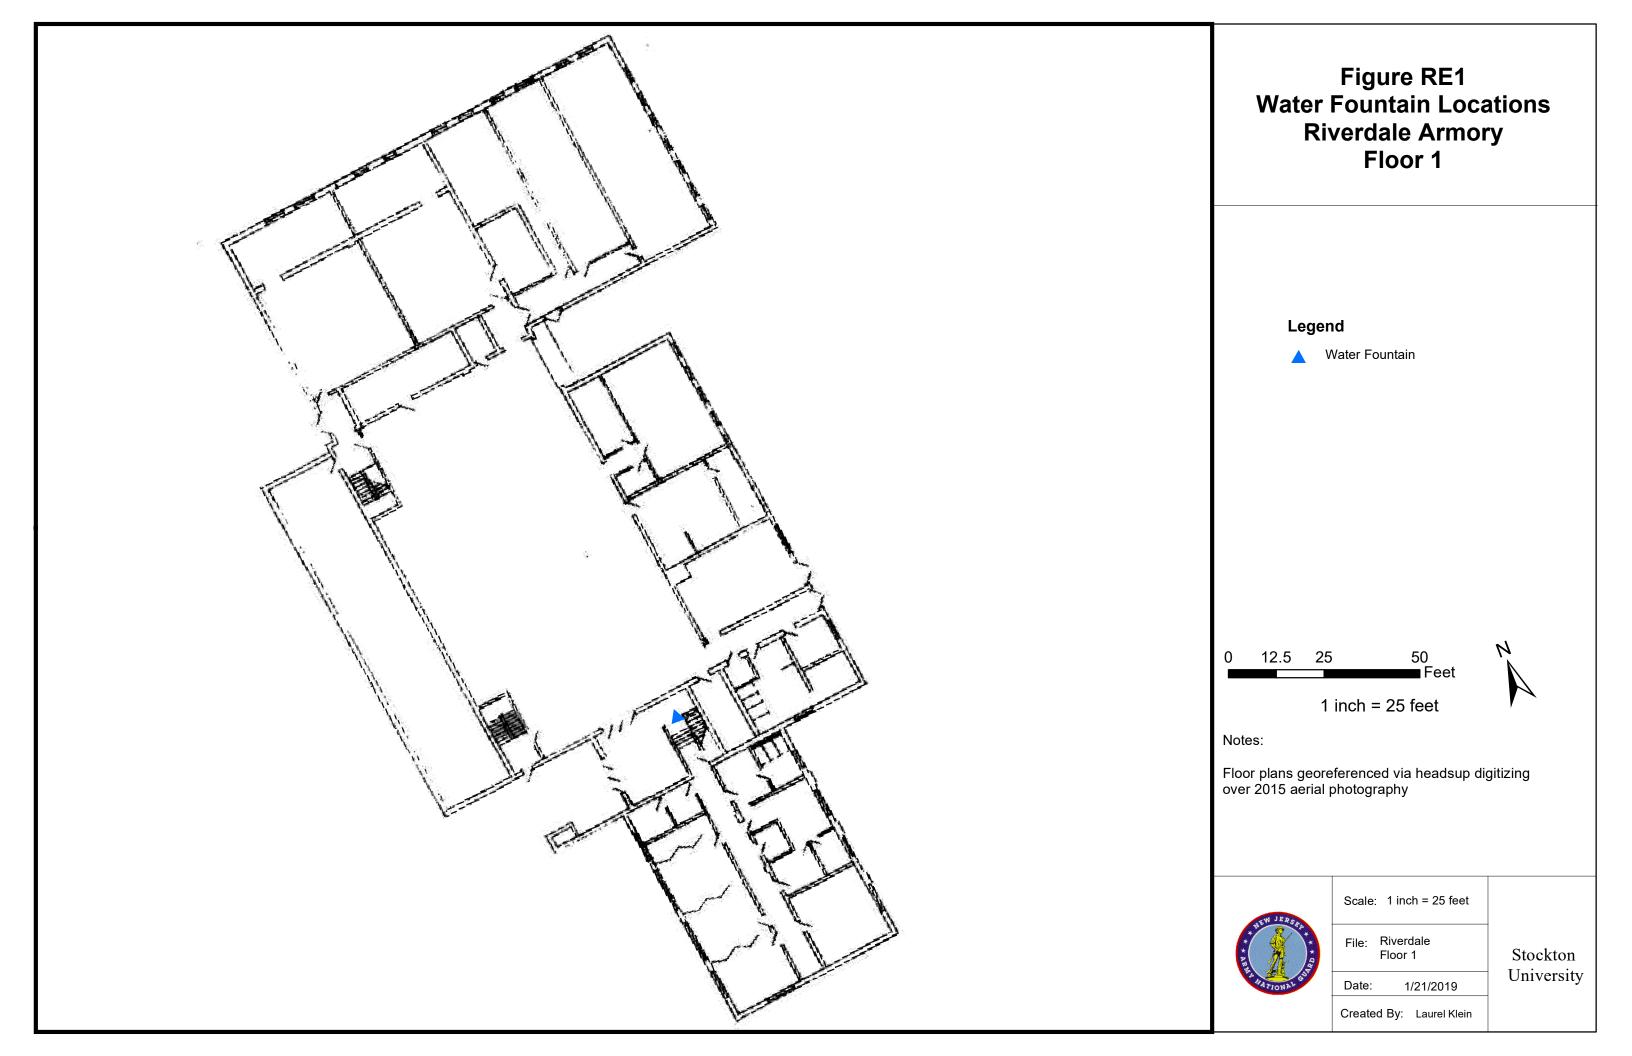

|          |  |  |  |  |  |
| Greater than                                                                                         |          |  |  |  |  |  |
| High                                                                                                 | 2500     |  |  |  |  |  |
| Medium                                                                                               | 150-2500 |  |  |  |  |  |
| Low Less than 150                                                                                    |          |  |  |  |  |  |
| *Values from Linde Gas and IPCC 4th Assessment<br>Report, 2007. Global Warming Potential (GWP) based |          |  |  |  |  |  |



Riverdale Armory 1st Floor Water Fountain