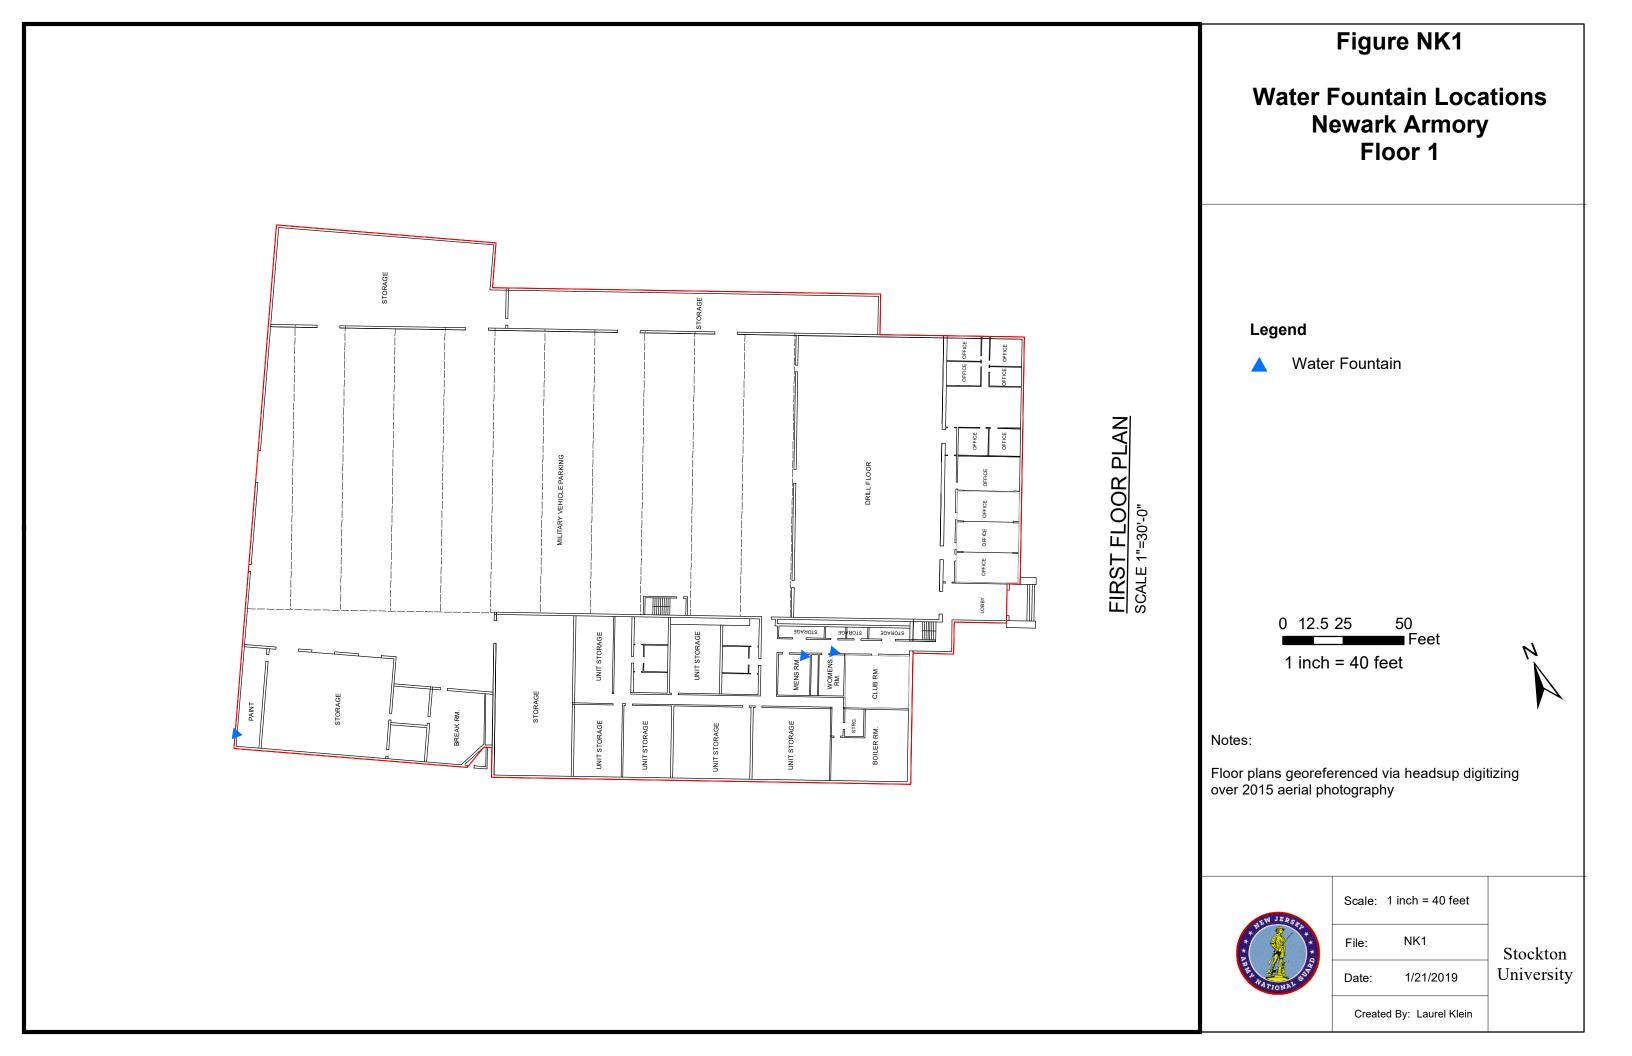

Water Fountain Inventory
Date: 1/15/2019
Done By: Laurel Klein
Armory Name: Newark
Armorer: Jamie Simon

| Site   | Location | Floor | Room | Equipment Description | Make             | Model        | Serial<br>Number | Refrigerant | GWP<br>Level | Amount of<br>Refrigerant<br>(lbs/oz) |
|--------|----------|-------|------|-----------------------|------------------|--------------|------------------|-------------|--------------|--------------------------------------|
|        | OMS      | 1     | 103  | WATER FOUNTAIN        | Sunroc           | NSW14        | H369994<br>D     | R12         | High         | 5.5 oz                               |
| Newark | ARMORY   | 1     | 113H | WATER FOUNTAIN        | Halsey<br>Taylor | SW4AQ_<br>1M | 81015173         | R134A       | Medium       | 3.70 oz                              |
|        | ARMORY   | 2     | Hall | WATER FOUNTAIN        | Halsey<br>Taylor | SW4AQ<br>1M  | 81015172         | R134A       | Medium       | 3.7 oz                               |

Newark site maps for floor 2 and OMS are unavailible.

Water Fountain Inventory
Date: 1/15/2019
Done By: Laurel Klein
Armory Name: Old UTES
Armorer: Sam Delpidio

| Site     | Location | Floor | Room | Equipment<br>Description | Make | Model | Serial<br>Number | Refrigerant | GWP<br>Level | Amount of<br>Refrigerant<br>(lbs/oz) |
|----------|----------|-------|------|--------------------------|------|-------|------------------|-------------|--------------|--------------------------------------|
| Old UTES | N/A      | N/A   | N/A  | N/A                      | N/A  | N/A   | N/A              | N/A         | N/A          | N/A                                  |