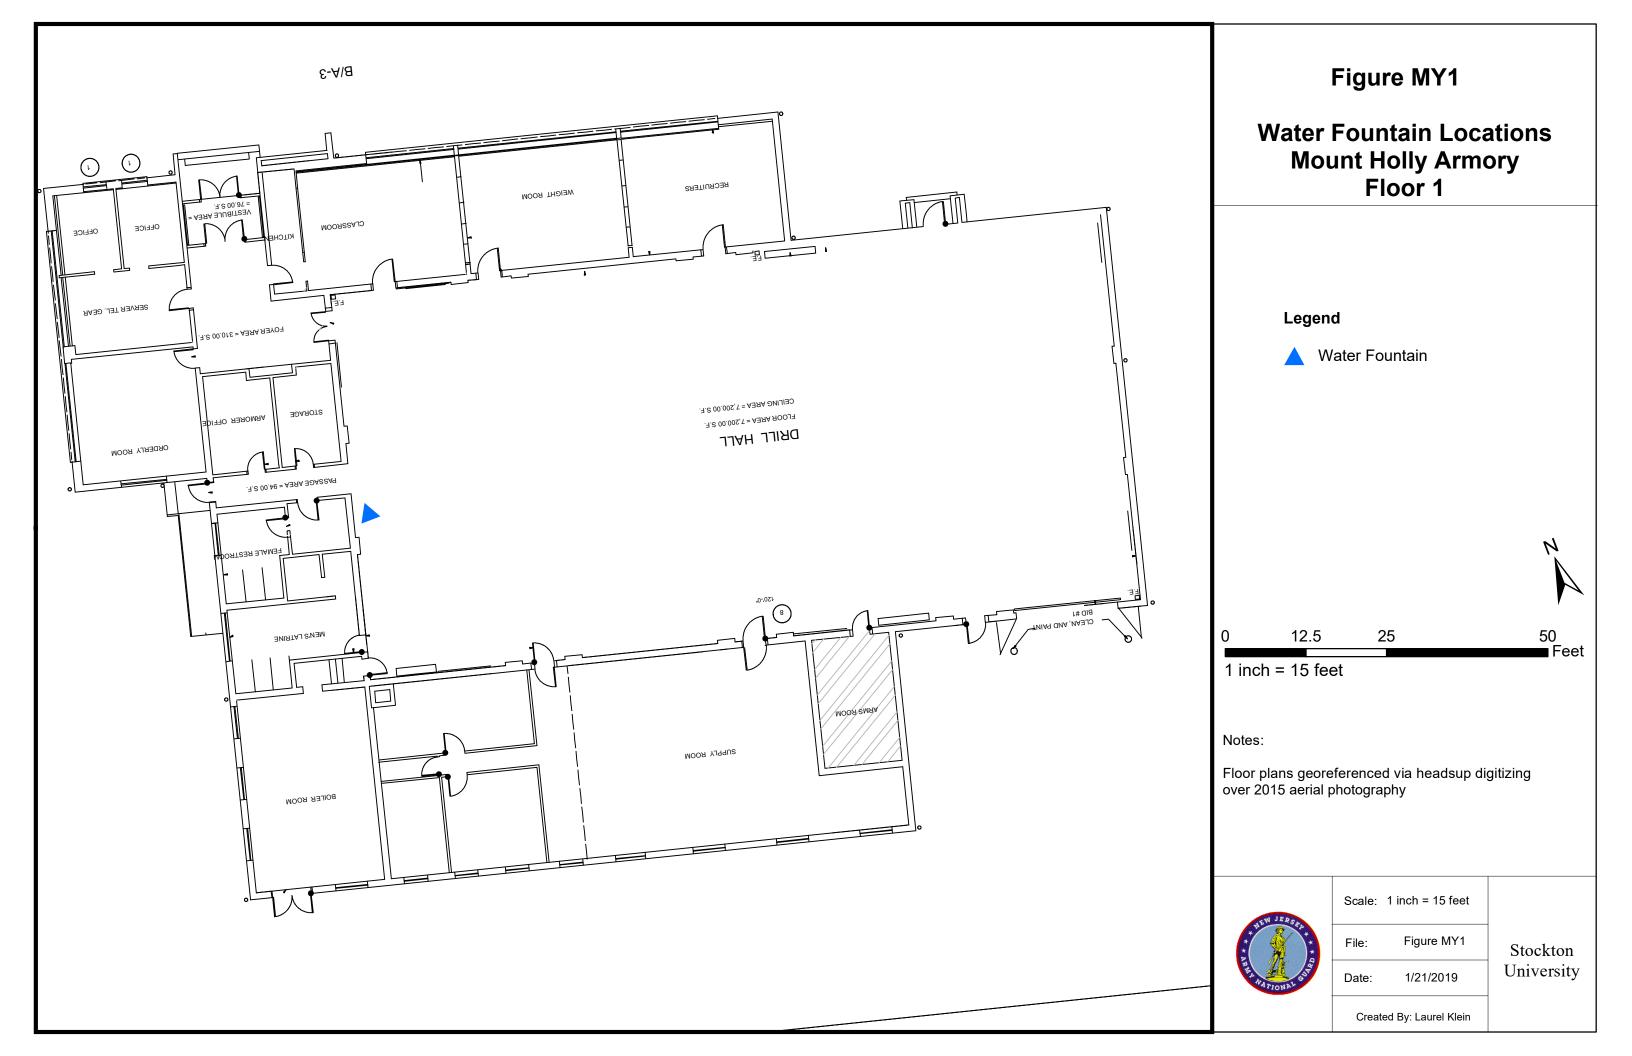

Morristown Armory Water Fountain

Water Fountain Inventory
Date: 1/15/2019
Done By: Laurel Klein
Armory Name: Mt. Holly
Armorer: Nick Torres

| Site      | Location | Floor | Room | Equipment Description | Make  | Model   | Serial<br>Number | Refrigerant | GWP<br>Level | Amount of<br>Refrigerant<br>(lbs/oz) |
|-----------|----------|-------|------|-----------------------|-------|---------|------------------|-------------|--------------|--------------------------------------|
| MT. Holly | ARMORY   | 1     | 107  | WATER FOUNTAIN        | Elkay | HEW1_1H | 919779           | R134A       | Medium       | 4.38 oz                              |