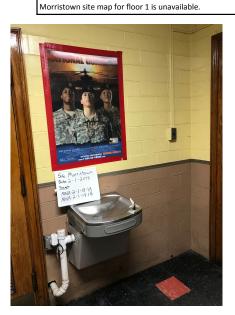

Lodi site maps MVSB 1 and MVSB 2 are unavailable.

Water Fountain Inventory
Date: 1/15/2019
Done By: Laurel Klein
Armory Name: Morristown
Armorer: Collin Thomas

| Site       | Location | Floor | Room | Equipment<br>Description | Make  | Model | Serial<br>Number | Refrigerant | GWP<br>Level | Amount of<br>Refrigerant<br>(lbs/oz) |
|------------|----------|-------|------|--------------------------|-------|-------|------------------|-------------|--------------|--------------------------------------|
| Morristown | ARMORY   | 1     | 100  | Water Fountain           | Elkay | EZFS8 | 30512485         | R134A       | Medium       | 4.1oz                                |