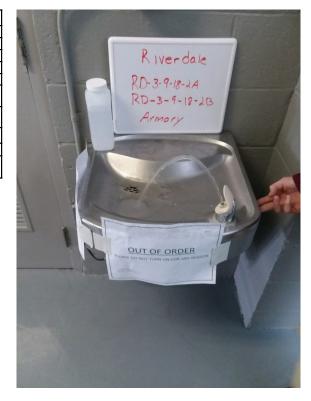

Water Fountain Inventory
Date: 1/15/2019
Done By: Laurel Klein
Armory Name: Riverdale
Armorer: Charles Rissmiller

| Site      | Location | Floor | Room | Equipment<br>Description | Make             | Model    | Serial<br>Number    | Refrigerant | GWP<br>Level | Amount of<br>Refrigerant<br>(lbs/oz) |
|-----------|----------|-------|------|--------------------------|------------------|----------|---------------------|-------------|--------------|--------------------------------------|
|           | ARMORY   | 1     | 100  | Water Fountain           | Elkay            | EZFS8 1B | 50724298            | R13         | High         | 4.1oz                                |
| Riverdale | ARMORY   | 2     | 200  | Water Fountain           | Halsey<br>Taylor | 5W4A-3   | 0200615<br>61 F92 5 | R12         | High         | 5.5oz                                |

Riverdale Armory 1st Floor Water Fountain