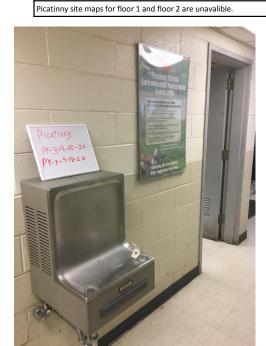

Newark site maps for floor 2 and OMS are unavailible.

Water Fountain Inventory
Date: 1/15/2019
Done By: Laurel Klein
Armory Name: Old UTES
Armorer: Sam Delpidio

| Site     | Location | Floor | Room | Equipment<br>Description | Make | Model | Serial<br>Number | Refrigerant | GWP<br>Level | Amount of<br>Refrigerant<br>(lbs/oz) |
|----------|----------|-------|------|--------------------------|------|-------|------------------|-------------|--------------|--------------------------------------|
| Old UTES | N/A      | N/A   | N/A  | N/A                      | N/A  | N/A   | N/A              | N/A         | N/A          | N/A                                  |

Water Fountain Inventory
Date: 1/15/2019
Done By: Laurel Klein
Armory Name: Picatinny
Armorer: Charles Rissmiller

| Site       | Location | Floor | Room | Equipment Description | Make  | Model    | Serial<br>Number | Refrigerant | GWP<br>Level | Amount of<br>Refrigerant<br>(Ibs/oz) |
|------------|----------|-------|------|-----------------------|-------|----------|------------------|-------------|--------------|--------------------------------------|
| Picatinny  | FMS      | 1     | 114  | Water Fountain        | Elkay | EHFA8 1E | 10320637         | R134A       | Medium       | 4.25 OZ                              |
| Ficaliffiy | FMS      | 2     | 203  | Water Fountain        | Elkay | EHFA8 1E | 10320641         | R134A       | Medium       | 4.25 OZ                              |