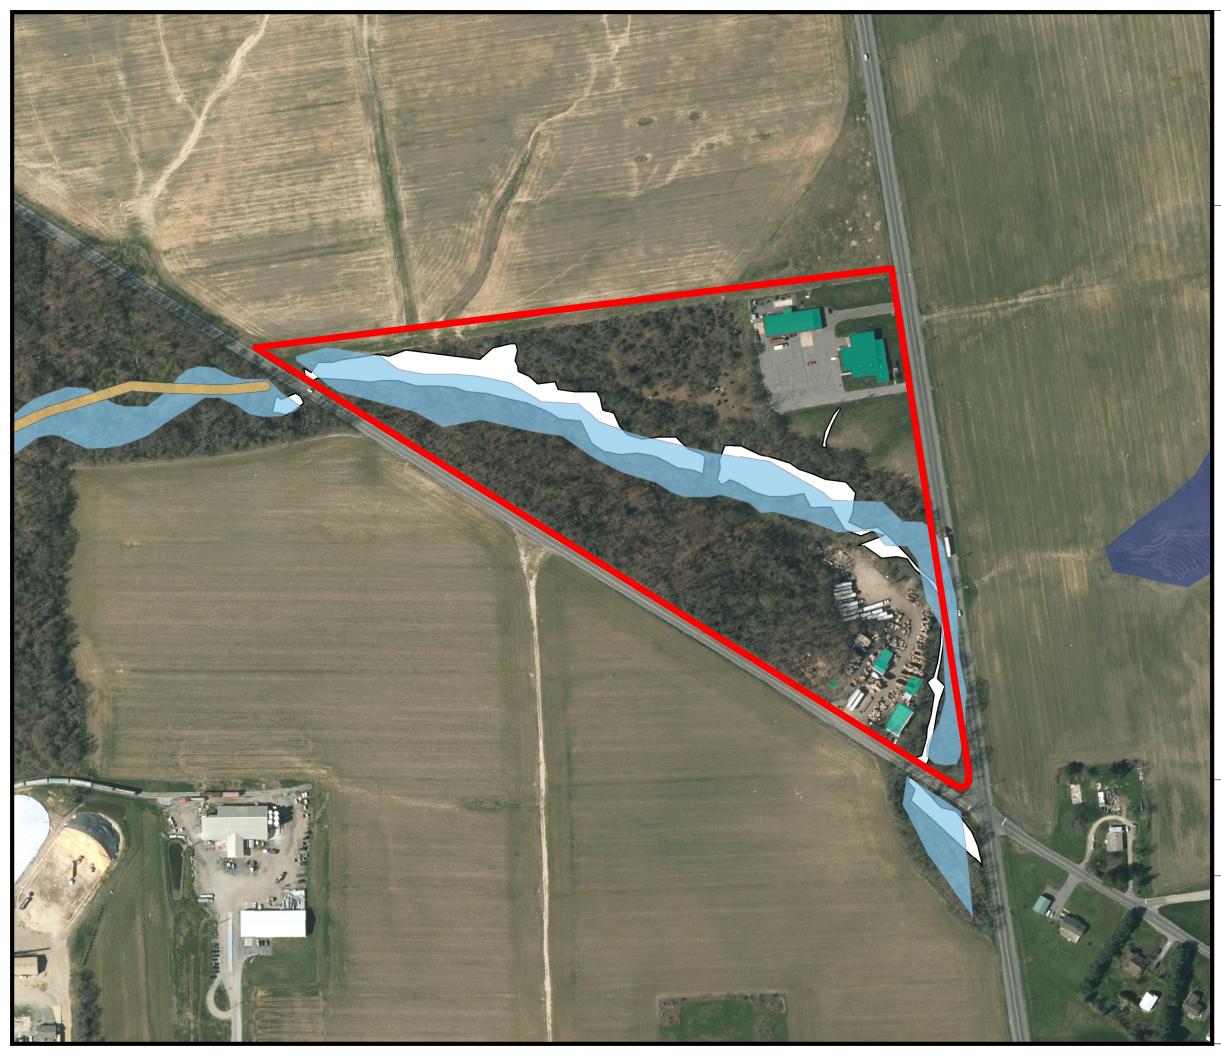

# Figure BR1 Site Map with Site Level Features & HerpMapper Observations **Bridgeton Armory**

# Legend

Installation Area

HerpMapper PBTF Locations

Building

### **NJ Wetlands**

#### Wetland Type

Estuarine and Marine Deepwater

Estuarine and Marine Wetland

Freshwater Emergent Wetland

Freshwater Forested/Shrub Wetland

Freshwater Pond

Lake

Other

Riverine

Wetland Area (NJDMAVA Data)

0 0.025 0.05 0.1 Miles 

Ν

Notes:

No HerpMapper observations near this site.

Scale: 1 inch = 250 feet File: Bridgeton Date: 3/13/2019 Created By: Nick Cordivari