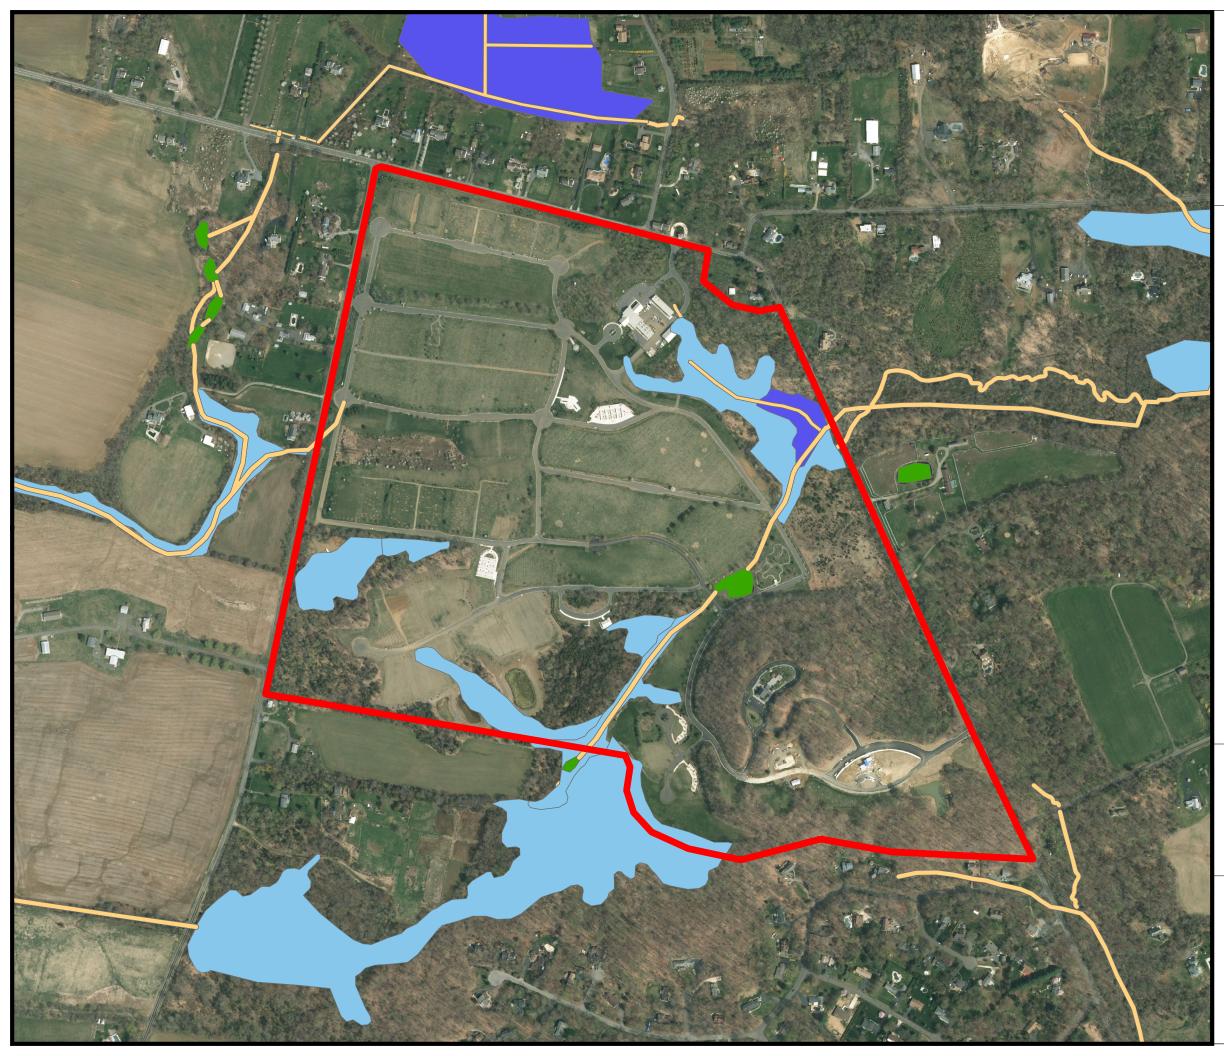

# Figure BG1 Site Map with Site Level Features & HerpMapper Observations **B.G. Doyle Veteran Cemetary**

## Legend

HerpMapper PBTF Locations

Building

## **NJ Wetlands**

#### Wetland Type

Estuarine and Marine Deepwater

Estuarine and Marine Wetland

Freshwater Emergent Wetland

Freshwater Forested/Shrub Wetland

Freshwater Pond

Lake

Other

Riverine

Wetland Area (NJDMAVA Data)

| 0 | 0.125 | 0.2 | 25 Miles | N |
|---|-------|-----|----------|---|
|   | <br>  |     | {        |   |
|   |       |     |          |   |

Notes:

HerpMapper observation 6 miles SE of site.

No NJDMAVA wetland or building data.

Scale: 1 inch = 530 feet

File: BG Doyle Cemetary

Date: 3/13/2019

> Created By: Nick Cordivari