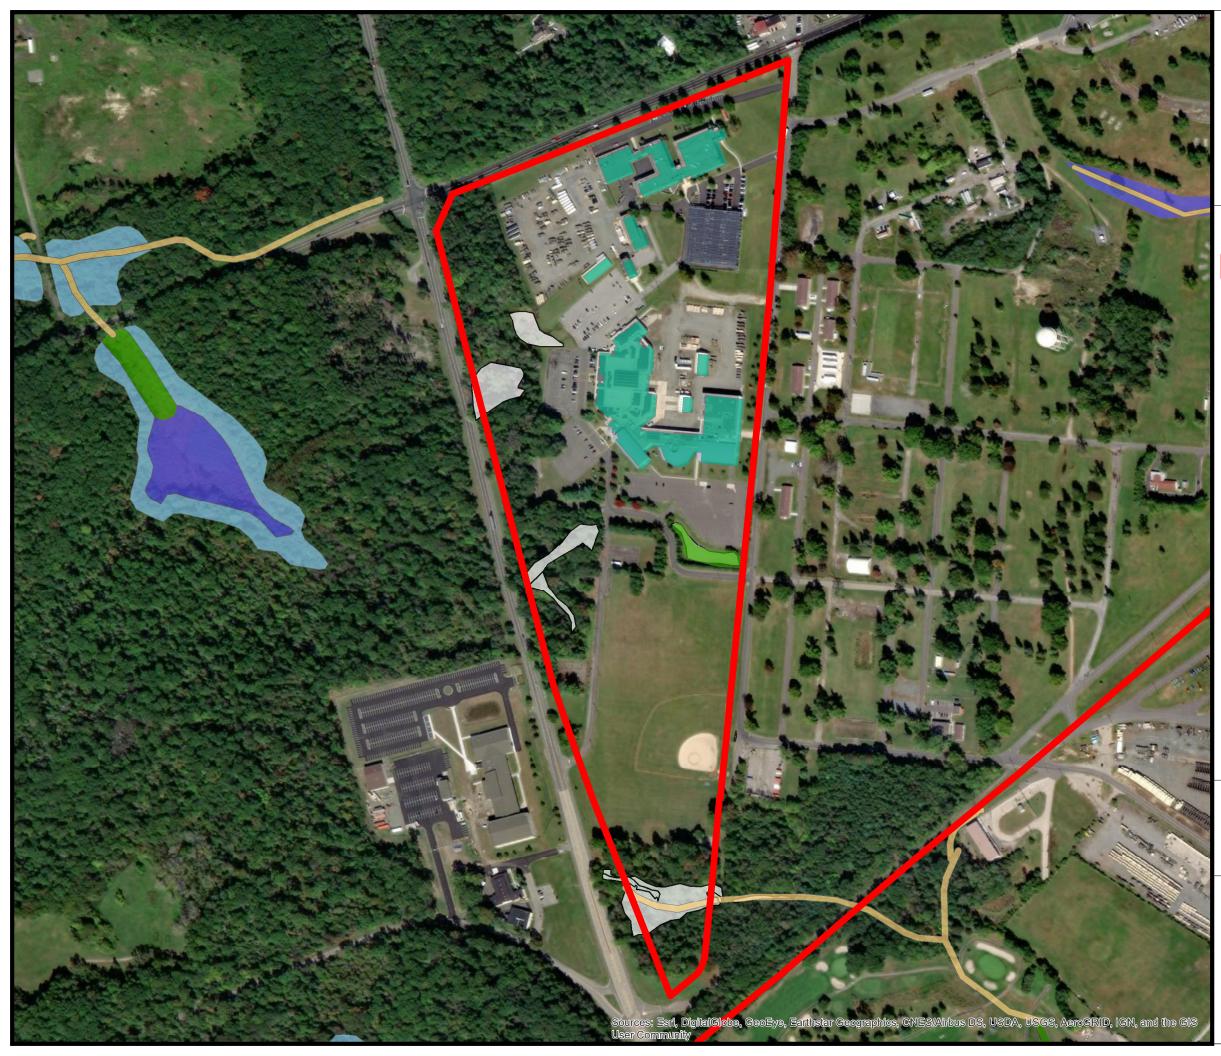

# Figure BT1 Site Map with Site Level Features & HerpMapper Observations Bordentown Armory

# Legend

Installation Area

HerpMapper PBTF Locations

Building

# NJ Wetlands

#### Wetland Type

Estuarine and Marine Deepwater

Estuarine and Marine Wetland

Freshwater Emergent Wetland

Freshwater Forested/Shrub Wetland

Freshwater Pond

Lake

Other

Riverine

Wetland Area (NJDMAVA Data)

| 0 | 0.015 | 0.03 |   |   | 0. | 06 Miles |
|---|-------|------|---|---|----|----------|
|   | + + + |      | - | - |    | ł        |

Notes:

No HerpMapper observations near this site.

Scale: 1 inch = 130 feet

File: Bordentown

Date: 7/24/2019

Created By: Nick Cordivari

Ν