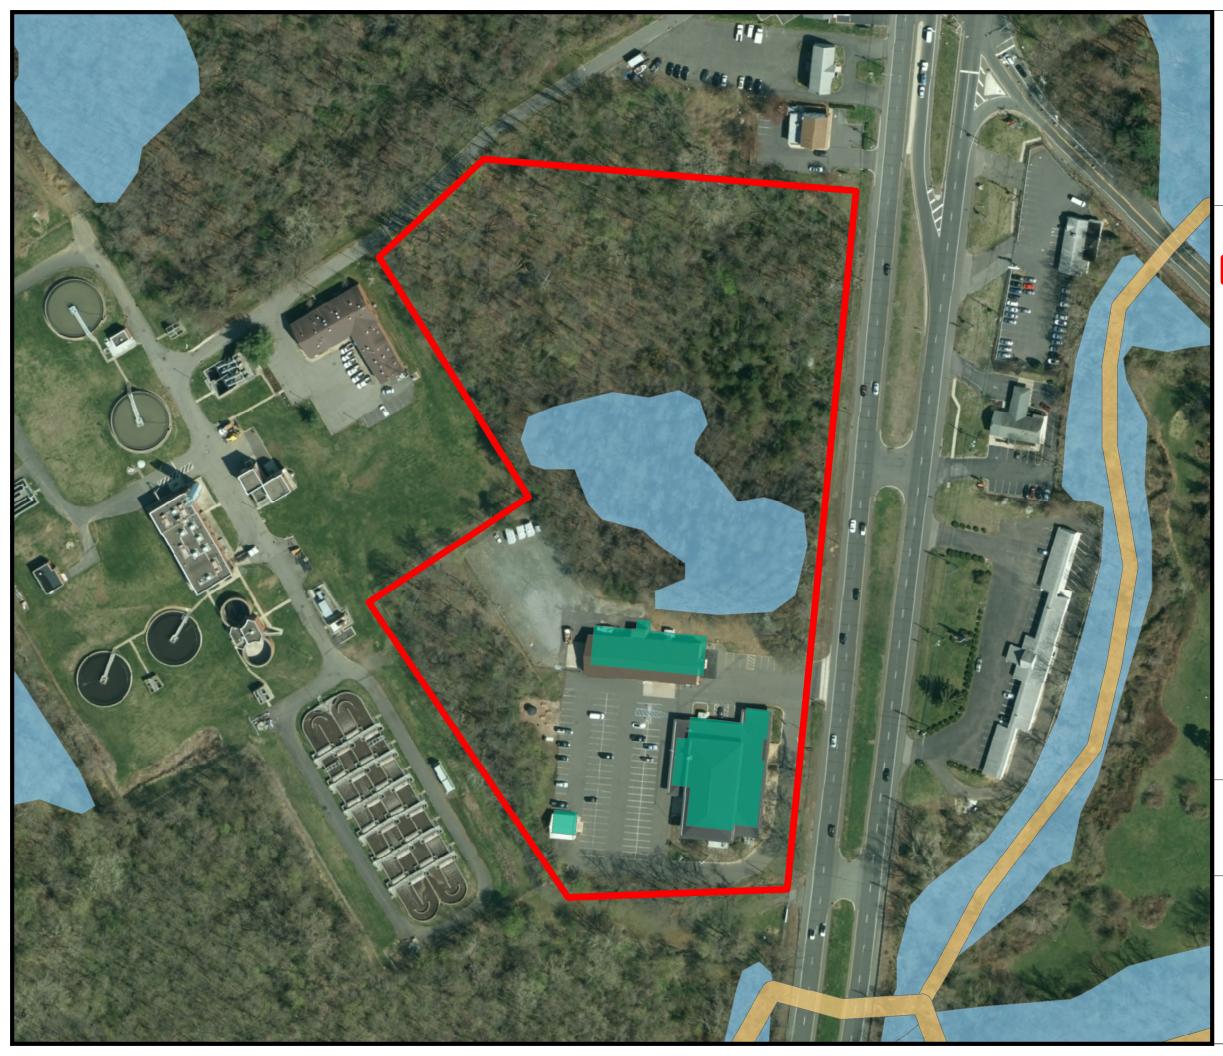

# Figure BT1 Site Map with Site Level Features & HerpMapper Observations Bordentown Armory

# Legend

Installation Area

HerpMapper PBTF Locations

Building

# NJ Wetlands

#### Wetland Type

Estuarine and Marine Deepwater

Estuarine and Marine Wetland

Freshwater Emergent Wetland

Freshwater Forested/Shrub Wetland

Freshwater Pond

Lake

Other

Riverine

Wetland Area (NJDMAVA Data)

| 0 | 0.015 | 0.03 |   |   | 0. | 06 Miles |
|---|-------|------|---|---|----|----------|
|   | + + + |      | - | - |    | ł        |

Notes:

No HerpMapper observations near this site.

Scale: 1 inch = 130 feet

File: Bordentown

Date: 7/24/2019

Created By: Nick Cordivari

Ν