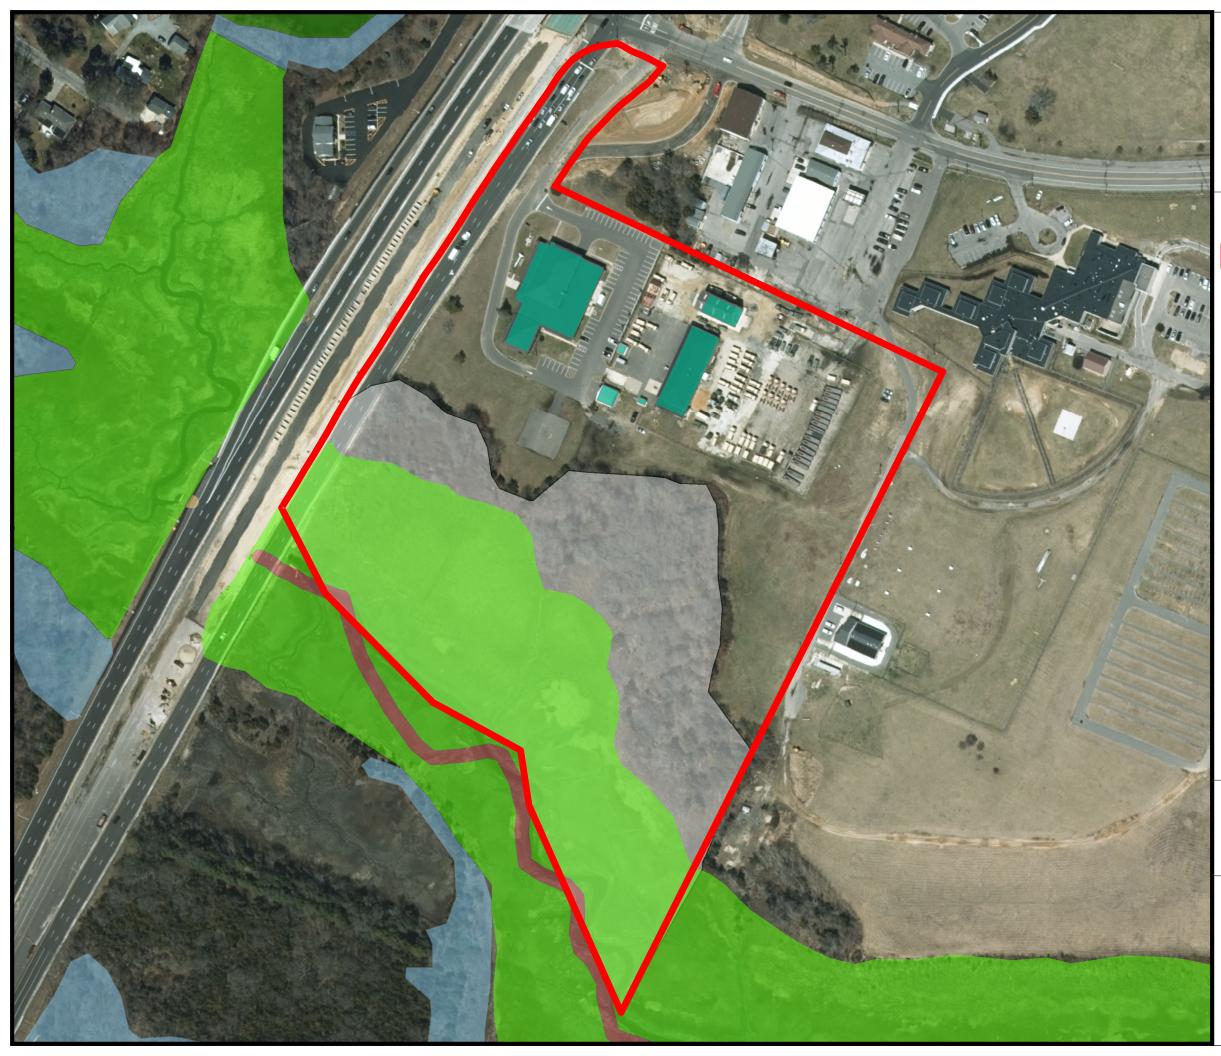

# Figure BG1 Site Map with Site Level Features & HerpMapper Observations **B.G. Doyle Veteran Cemetary**

## Legend

HerpMapper PBTF Locations

Building

## **NJ Wetlands**

#### Wetland Type

Estuarine and Marine Deepwater

Estuarine and Marine Wetland

Freshwater Emergent Wetland

Freshwater Forested/Shrub Wetland

Freshwater Pond

Lake

Other

Riverine

Wetland Area (NJDMAVA Data)

| 0 | 0.125 | 0.2 | 25 Miles | N |
|---|-------|-----|----------|---|
|   | <br>  |     | {        |   |
|   |       |     |          |   |

Notes:

HerpMapper observation 6 miles SE of site.

No NJDMAVA wetland or building data.

Scale: 1 inch = 530 feet

File: BG Doyle Cemetary

Date: 3/13/2019

> Created By: Nick Cordivari