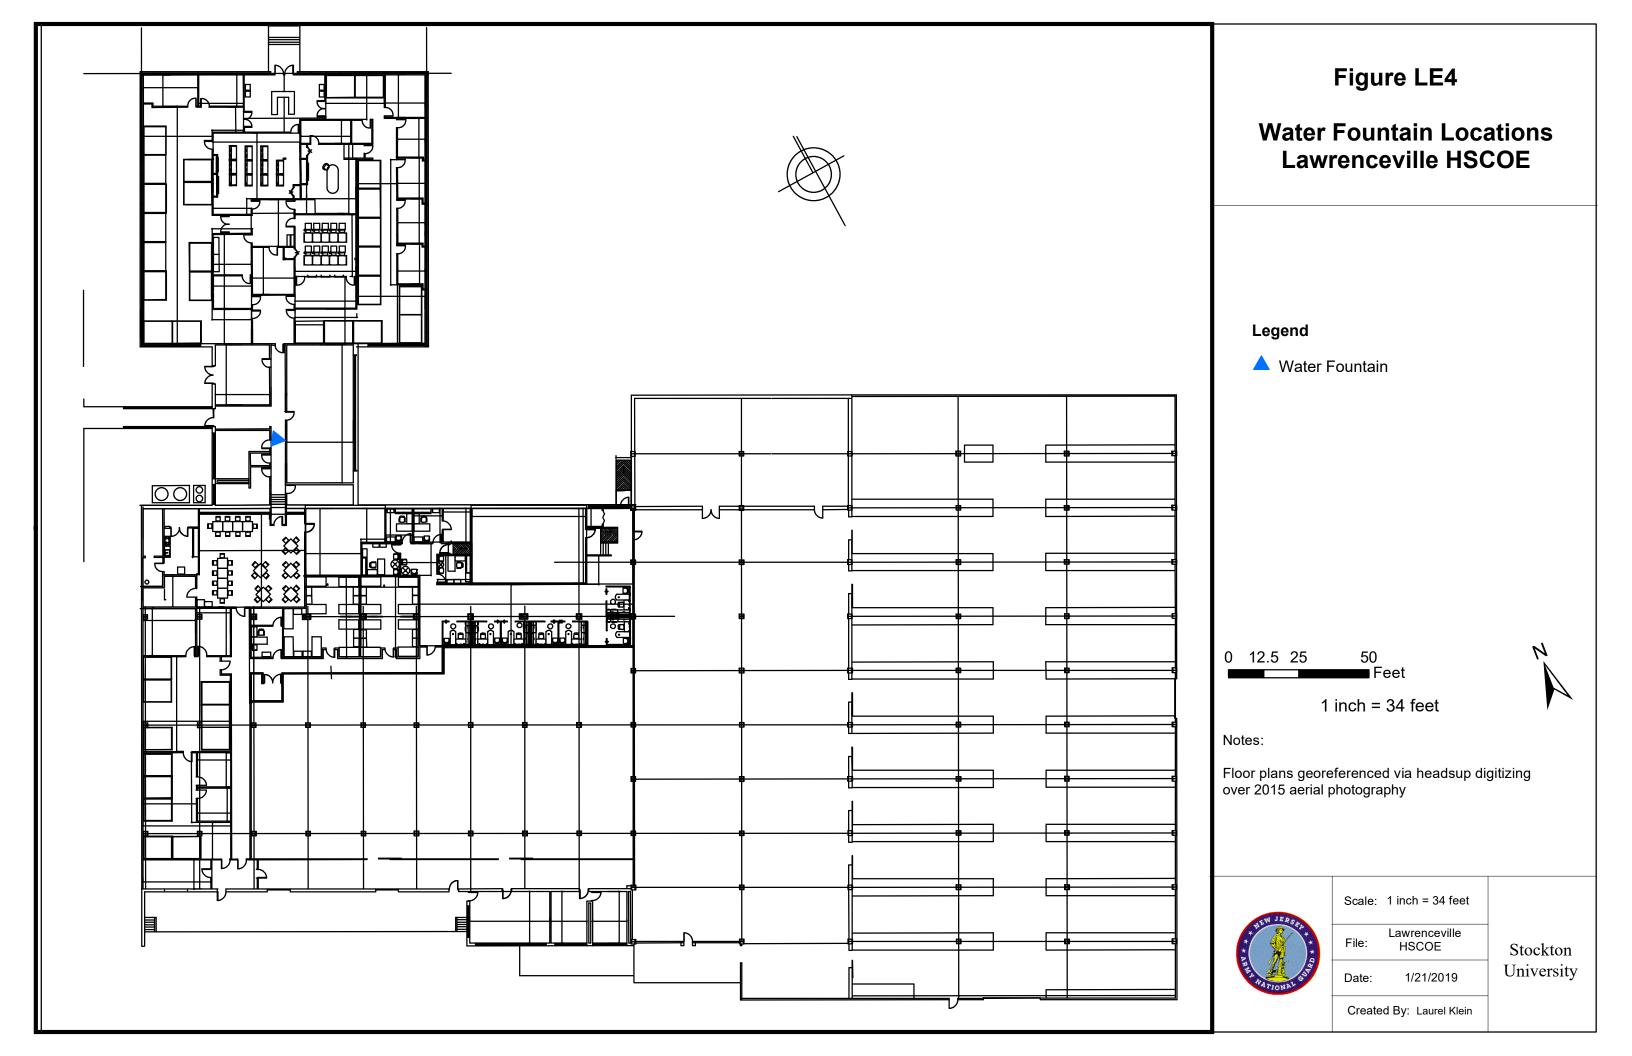

Lakehurst site maps are unavalible.

No Photos Available

Water Fountain Inventory
Date: 1/15/2019
Done By: Laurel Klein
Armory Name: Lawrenceville
Armorer: Joe Lech

| Site          | Location               | Floor    | Room | Equipment<br>Description | Make             | Model       | Serial<br>Number | Refrigerant | GWP<br>Level | Amount of<br>Refrigerant<br>(lbs/oz) |
|---------------|------------------------|----------|------|--------------------------|------------------|-------------|------------------|-------------|--------------|--------------------------------------|
|               | ARMORY                 | 1        | HALL | Water Fountain           | Elkay            | EZFS8_1A    | 30519752         | R134A       | Medium       | 4.10 oz                              |
|               | ARMORY                 | 1        | HALL | Water Fountain           | Elkay            | EZFS8_1E    | 130811934        | R134A       | Medium       | 4 oz                                 |
|               | ARMORY                 | 2        | HALL | Water Fountain           | Elkay            | HEW3 1K     | 120731173        | R134A       | Medium       | 4.0 oz                               |
|               | ARMORY                 | 2        | 230  | Water Cooler             | Primo            | 900118      | 000072V          | R134A       | Medium       | 1.13 oz                              |
| Lawrenceville | DMAVA                  | BASEMENT | 102  | Water Fountain           | Elkay            | LMABF8WS_1D | 170218892        | R134A       | Medium       | 4 oz                                 |
|               | HSCOE                  | 1        | 100  | Water Fountain           | Halsey<br>Taylor | HAC8FSQ 1E  | 230081641        | R134A       | Medium       | 4.43 oz                              |
|               | FMS                    | 1        | 101  | Water Fountain           | Halsey<br>Taylor | SW4AQ_1M    | 81015182         | R134A       | Medium       | 3.7 oz                               |
|               | FMS                    | 1        | 105  | Water Fountain           | Elkay            | EMAF8_1B    | 101130795        | R134A       | Medium       | 3.65 oz                              |
|               | BUILDING 161           | 1        | 105  | Water Cooler             |                  | TPUIH WHITE | 97179135         |             | N/A          | N/A                                  |
|               | MARSHALL'S<br>BUILDING | 1        | 101  | Water Fountain           | Elkay            | EHF-8-1     | 860767476        | R12         | High         | 5.75 oz                              |

Lawrenceville FMS Water Fountain

Lawrenceville HSCOE Water Fountain

Lawrenceville Marshalls Office Water Fountain