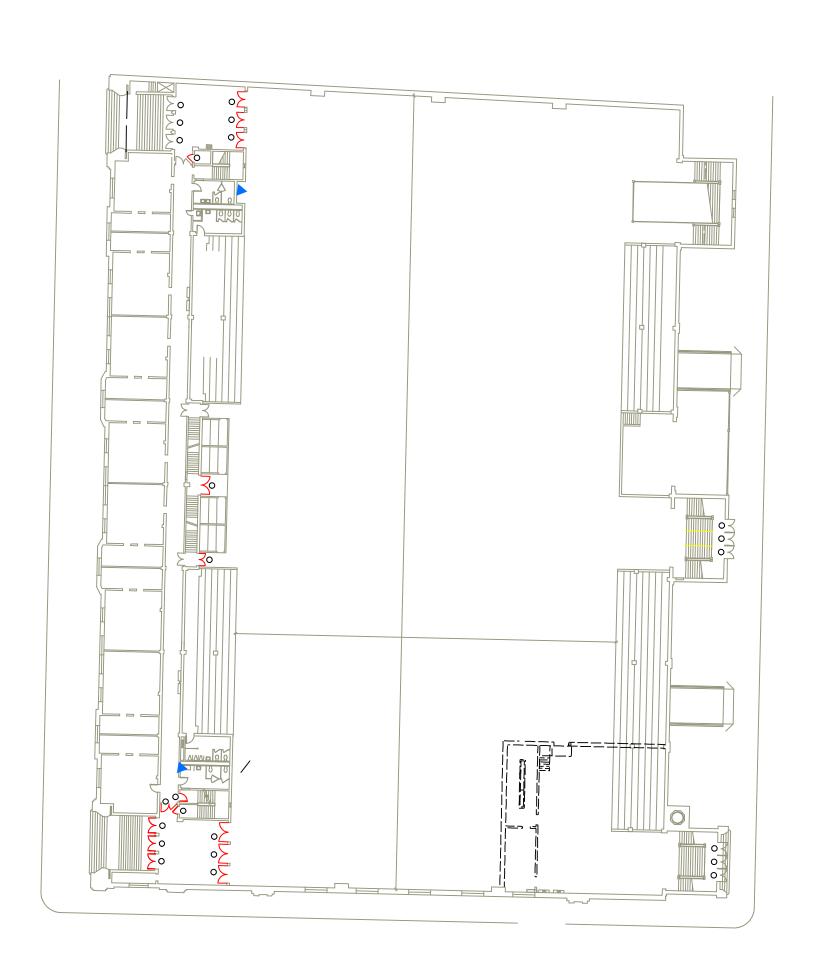

Jersey City Armory 1'st Floor Water Fountain

## Figure JC1

## Water Fountain Locations Jersey City Armory Floor 1

## Legend

Water Fountain

0 12.5 25 50 Feet

1 inch = 38 feet

Notes:

Floor plans georeferenced via headsup digitizing over 2015 aerial photography

| Scale: | 1 inch = 38 feet |
|--------|------------------|
| File:  | JC1              |
| Date:  | 1/22/2019        |