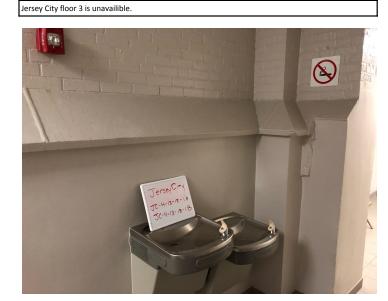

Water Fountain Inventory
Date: 1/15/2019
Done By: Laurel Klein
Armory Name: Jersey City
Armorer: Charles Parsons

| Site        | Location | Floor | Room | Equipment<br>Description | Make   | Model              | Serial<br>Number | Refrigerant | GWP<br>Level | Amount of<br>Refrigerant<br>(lbs/oz) |
|-------------|----------|-------|------|--------------------------|--------|--------------------|------------------|-------------|--------------|--------------------------------------|
| Jersey City | Armory   | 1     | 100  | Water Fountain           | Sunroc | ADA-8BL-<br>WF-003 | 43600224         | R134A       | Medium       | 3.5 oz                               |
|             | Armory   | 3     | Hall | Water Fountain           | Elkay  | EHFA8 1E           | 10325983         | R134A       | Medium       | 4.25 oz                              |