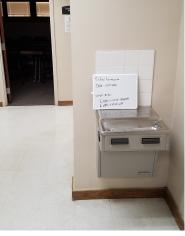

Lakehurst site maps are unavalible.

No Photos Available

Water Fountain Inventory
Date: 1/15/2019
Done By: Laurel Klein
Armory Name: Lawrenceville
Armorer: Joe Lech

| Site          | Location               | Floor    | Room | Equipment<br>Description | Make             | Model       | Serial<br>Number | Refrigerant | GWP<br>Level | Amount of<br>Refrigerant<br>(lbs/oz) |
|---------------|------------------------|----------|------|--------------------------|------------------|-------------|------------------|-------------|--------------|--------------------------------------|
|               | ARMORY                 | 1        | HALL | Water Fountain           | Elkay            | EZFS8_1A    | 30519752         | R134A       | Medium       | 4.10 oz                              |
|               | ARMORY                 | 1        | HALL | Water Fountain           | Elkay            | EZFS8_1E    | 130811934        | R134A       | Medium       | 4 oz                                 |
|               | ARMORY                 | 2        | HALL | Water Fountain           | Elkay            | HEW3 1K     | 120731173        | R134A       | Medium       | 4.0 oz                               |
|               | ARMORY                 | 2        | 230  | Water Cooler             | Primo            | 900118      | 000072V          | R134A       | Medium       | 1.13 oz                              |
| Lawrenceville | DMAVA                  | BASEMENT | 102  | Water Fountain           | Elkay            | LMABF8WS_1D | 170218892        | R134A       | Medium       | 4 oz                                 |
|               | HSCOE                  | 1        | 100  | Water Fountain           | Halsey<br>Taylor | HAC8FSQ 1E  | 230081641        | R134A       | Medium       | 4.43 oz                              |
|               | FMS                    | 1        | 101  | Water Fountain           | Halsey<br>Taylor | SW4AQ_1M    | 81015182         | R134A       | Medium       | 3.7 oz                               |
|               | FMS                    | 1        | 105  | Water Fountain           | Elkay            | EMAF8_1B    | 101130795        | R134A       | Medium       | 3.65 oz                              |
|               | BUILDING 161           | 1        | 105  | Water Cooler             |                  | TPUIH WHITE | 97179135         |             | N/A          | N/A                                  |
|               | MARSHALL'S<br>BUILDING | 1        | 101  | Water Fountain           | Elkay            | EHF-8-1     | 860767476        | R12         | High         | 5.75 oz                              |

Lawrenceville FMS Water Fountain

Lawrenceville HSCOE Water Fountain

Lawrenceville Marshalls Office Water Fountain