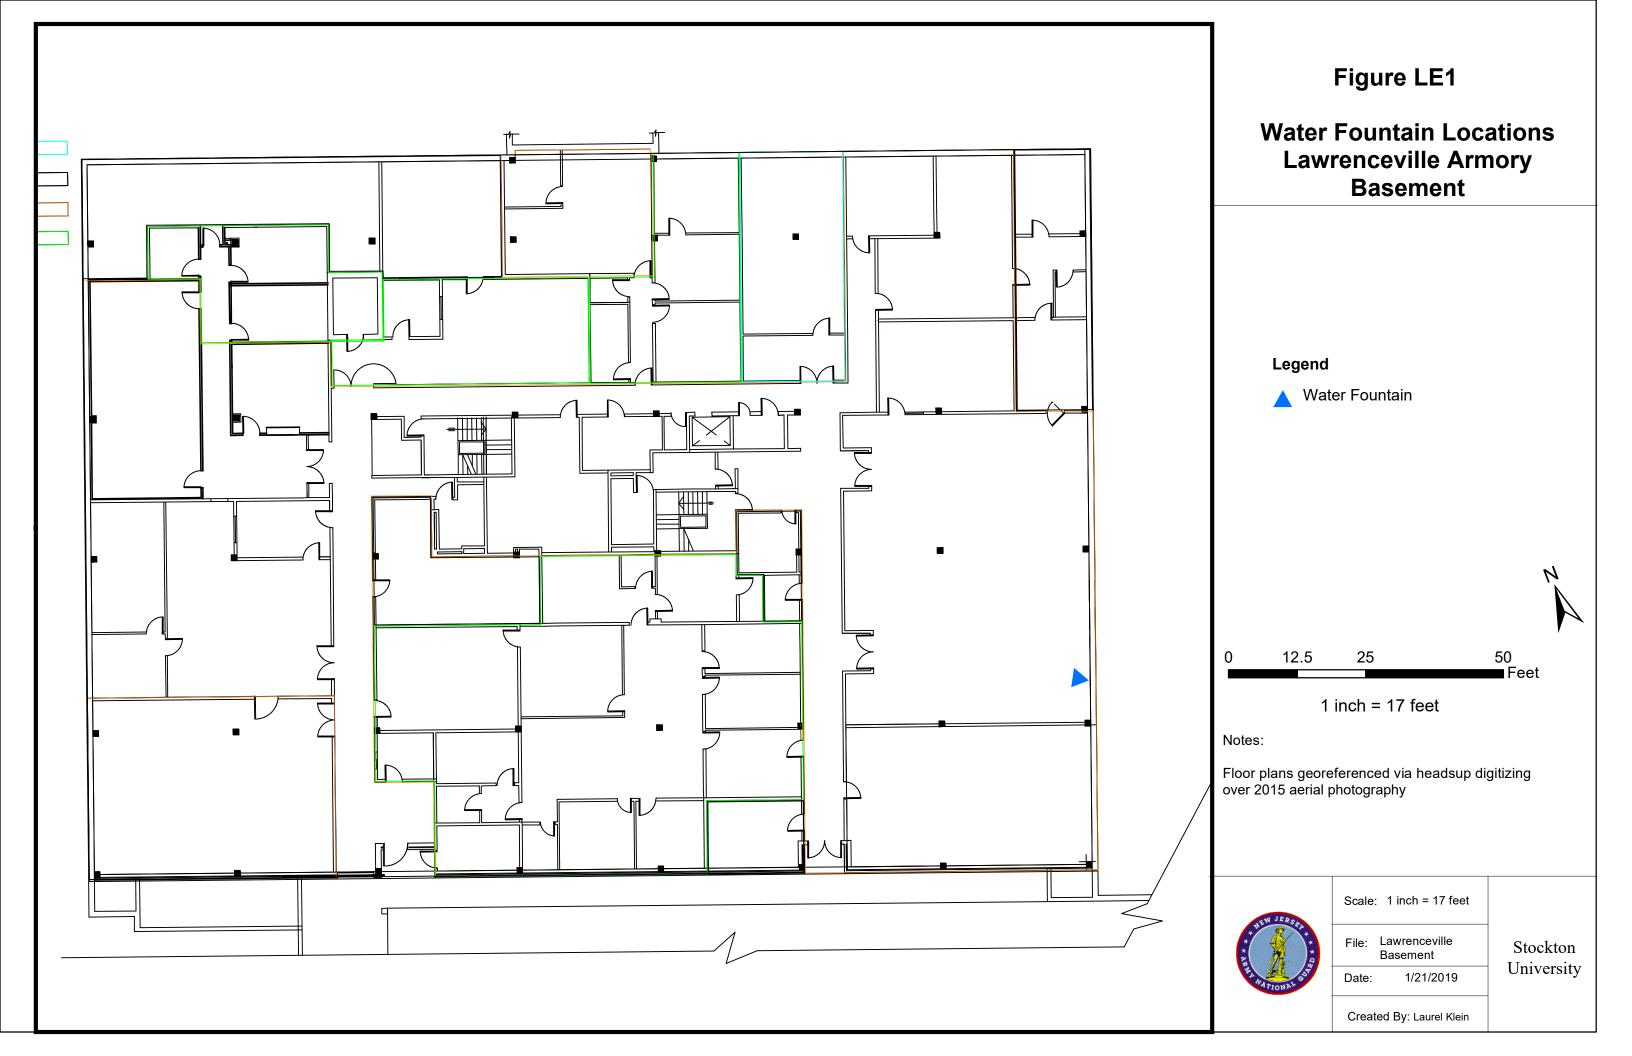

Lakehurst site maps are unavalible.

No Photos Available

Water Fountain Inventory
Date: 1/15/2019
Done By: Laurel Klein
Armory Name: Lawrenceville
Armorer: Joe Lech

| Site          | Location               | Floor    | Room | Equipment<br>Description | Make             | Model       | Serial<br>Number | Refrigerant | GWP<br>Level | Amount of<br>Refrigerant<br>(lbs/oz) |
|---------------|------------------------|----------|------|--------------------------|------------------|-------------|------------------|-------------|--------------|--------------------------------------|
|               | ARMORY                 | 1        | HALL | Water Fountain           | Elkay            | EZFS8_1A    | 30519752         | R134A       | Medium       | 4.10 oz                              |
|               | ARMORY                 | 1        | HALL | Water Fountain           | Elkay            | EZFS8_1E    | 130811934        | R134A       | Medium       | 4 oz                                 |
|               | ARMORY                 | 2        | HALL | Water Fountain           | Elkay            | HEW3 1K     | 120731173        | R134A       | Medium       | 4.0 oz                               |
|               | ARMORY                 | 2        | 230  | Water Cooler             | Primo            | 900118      | 000072V          | R134A       | Medium       | 1.13 oz                              |
| Lawrenceville | DMAVA                  | BASEMENT | 102  | Water Fountain           | Elkay            | LMABF8WS_1D | 170218892        | R134A       | Medium       | 4 oz                                 |
|               | HSCOE                  | 1        | 100  | Water Fountain           | Halsey<br>Taylor | HAC8FSQ 1E  | 230081641        | R134A       | Medium       | 4.43 oz                              |
|               | FMS                    | 1        | 101  | Water Fountain           | Halsey<br>Taylor | SW4AQ_1M    | 81015182         | R134A       | Medium       | 3.7 oz                               |
|               | FMS                    | 1        | 105  | Water Fountain           | Elkay            | EMAF8_1B    | 101130795        | R134A       | Medium       | 3.65 oz                              |
|               | BUILDING 161           | 1        | 105  | Water Cooler             |                  | TPUIH WHITE | 97179135         |             | N/A          | N/A                                  |
|               | MARSHALL'S<br>BUILDING | 1        | 101  | Water Fountain           | Elkay            | EHF-8-1     | 860767476        | R12         | High         | 5.75 oz                              |