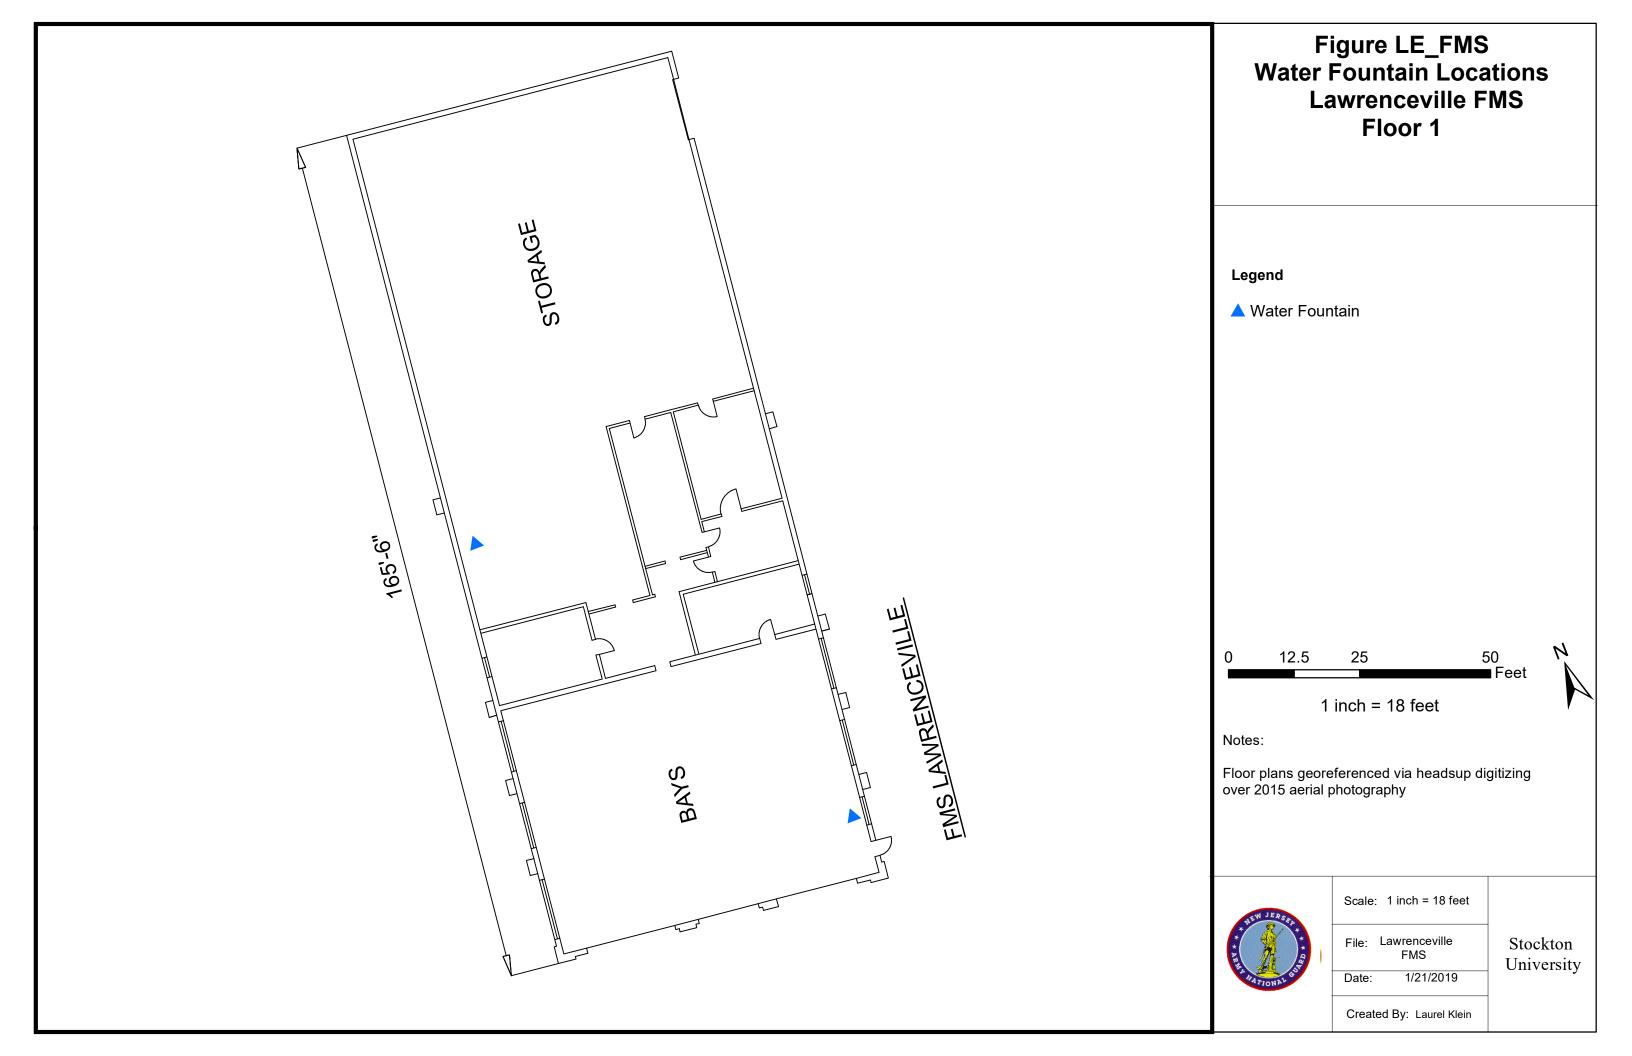

Lakehurst site maps are unavalible.

No Photos Available

Water Fountain Inventory
Date: 1/15/2019
Done By: Laurel Klein
Armory Name: Lawrenceville
Armorer: Joe Lech

| Site          | Location               | Floor    | Room | Equipment<br>Description | Make             | Model       | Serial<br>Number | Refrigerant | GWP<br>Level | Amount of<br>Refrigerant<br>(lbs/oz) |
|---------------|------------------------|----------|------|--------------------------|------------------|-------------|------------------|-------------|--------------|--------------------------------------|
|               | ARMORY                 | 1        | HALL | Water Fountain           | Elkay            | EZFS8_1A    | 30519752         | R134A       | Medium       | 4.10 oz                              |
|               | ARMORY                 | 1        | HALL | Water Fountain           | Elkay            | EZFS8_1E    | 130811934        | R134A       | Medium       | 4 oz                                 |
|               | ARMORY                 | 2        | HALL | Water Fountain           | Elkay            | HEW3 1K     | 120731173        | R134A       | Medium       | 4.0 oz                               |
|               | ARMORY                 | 2        | 230  | Water Cooler             | Primo            | 900118      | 000072V          | R134A       | Medium       | 1.13 oz                              |
| Lawrenceville | DMAVA                  | BASEMENT | 102  | Water Fountain           | Elkay            | LMABF8WS_1D | 170218892        | R134A       | Medium       | 4 oz                                 |
|               | HSCOE                  | 1        | 100  | Water Fountain           | Halsey<br>Taylor | HAC8FSQ 1E  | 230081641        | R134A       | Medium       | 4.43 oz                              |
|               | FMS                    | 1        | 101  | Water Fountain           | Halsey<br>Taylor | SW4AQ_1M    | 81015182         | R134A       | Medium       | 3.7 oz                               |
|               | FMS                    | 1        | 105  | Water Fountain           | Elkay            | EMAF8_1B    | 101130795        | R134A       | Medium       | 3.65 oz                              |
|               | BUILDING 161           | 1        | 105  | Water Cooler             |                  | TPUIH WHITE | 97179135         |             | N/A          | N/A                                  |
|               | MARSHALL'S<br>BUILDING | 1        | 101  | Water Fountain           | Elkay            | EHF-8-1     | 860767476        | R12         | High         | 5.75 oz                              |

Lawrenceville FMS Water Fountain

Lawrenceville HSCOE Water Fountain

Lawrenceville Marshalls Office Water Fountain