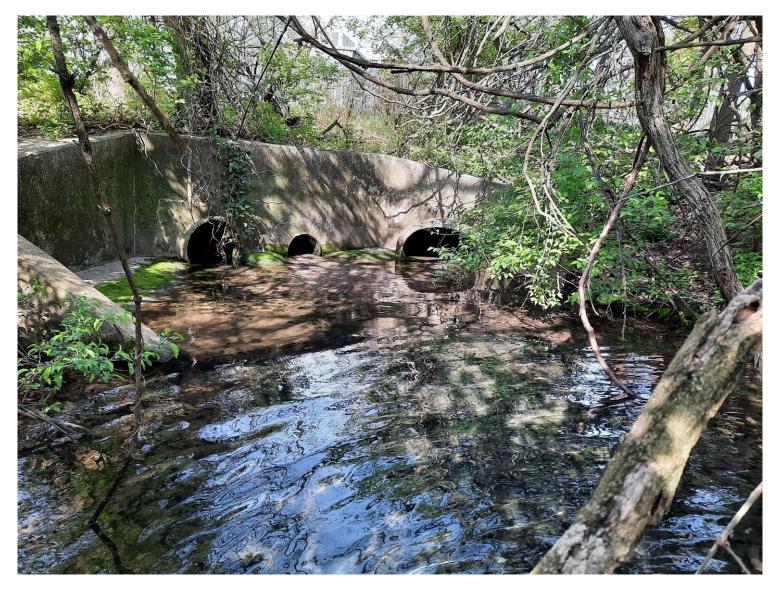

Photograph LVLS5: A photograph of a pipe located near the Little Shabakunk Creek at the Lawrenceville NJDMAVA HQ taken on April 19, 2021. This photograph shows the site conditions of the end portion (lower bounds of the left branch) of the surveyed stream segment.