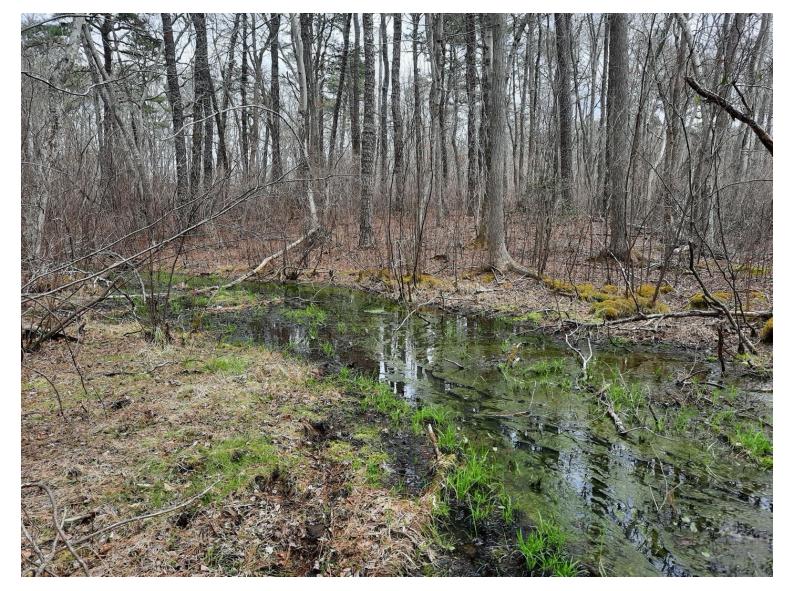

Photograph LVLS2: A photograph of the beginning GLIN survey segment of the Little Shabakunk Creek at the Lawrenceville NJDMAV A HQ on April 19, 2021. This photograph shows the site conditions of a middle portion of the surveyed stream segment.