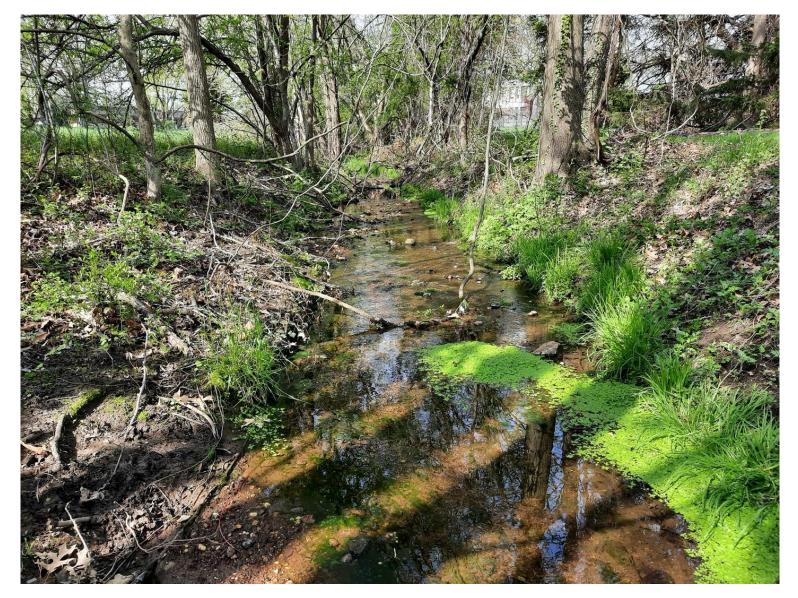

Photograph LVLS2: A photograph of the beginning GLIN survey segment of the Little Shabakunk Creek at the Lawrenceville NJDMAV A HQ on April 19, 2021. This photograph shows the site conditions of a middle portion of the surveyed stream segment.