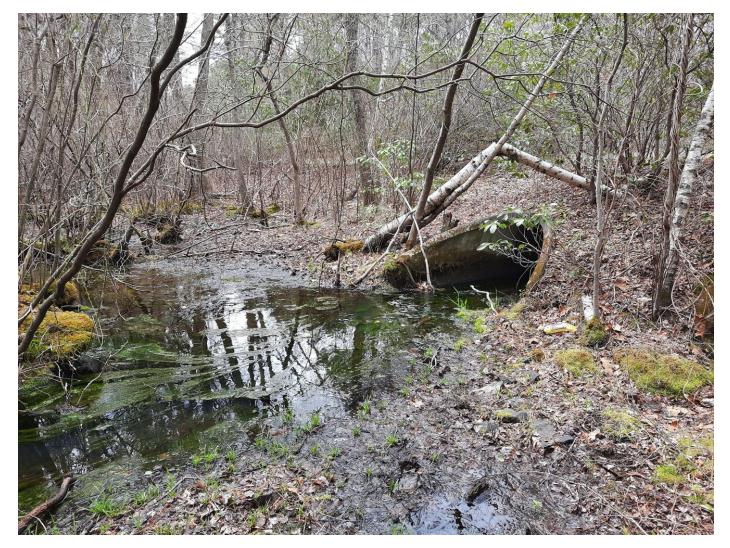

Photograph LVLS3: A photograph of the area near the Little Shabakunk Creek that contains water at the Lawrenceville NJDMAVA HQ taken on April 19, 2021. This photograph shows the site conditions of a portion of the middle of the left branch of the surveyed stream segment.