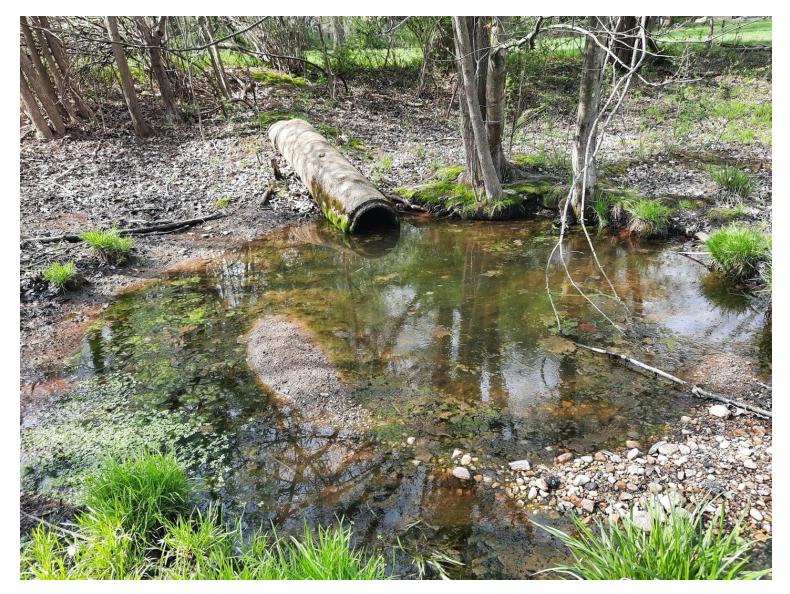

Photograph LVLS4: A photograph of the end segment of the survey area of the Little Shabakunk Creek at Lawrenceville NJDMAVA HQ taken on April 19, 2021. This photograph shows the site conditions of the end portion (upper bounds) of the surveyed stream segment.