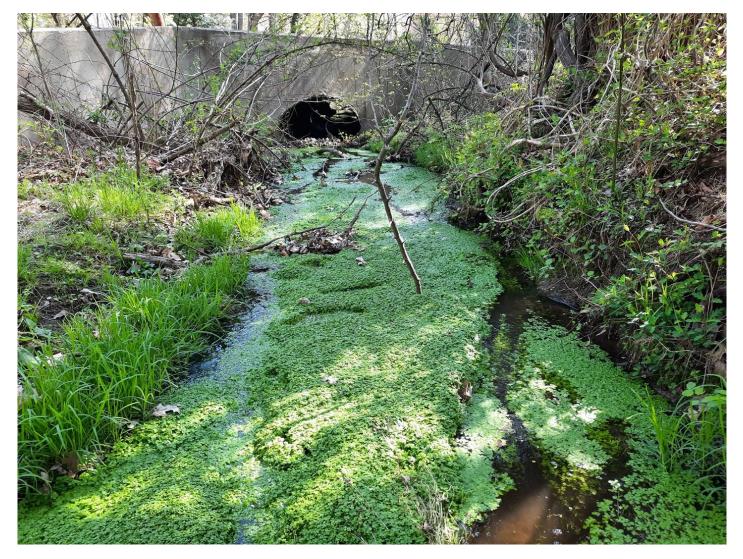

Photograph LVLS3: A photograph of the area near the Little Shabakunk Creek that contains water at the Lawrenceville NJDMAVA HQ taken on April 19, 2021. This photograph shows the site conditions of a portion of the middle of the left branch of the surveyed stream segment.