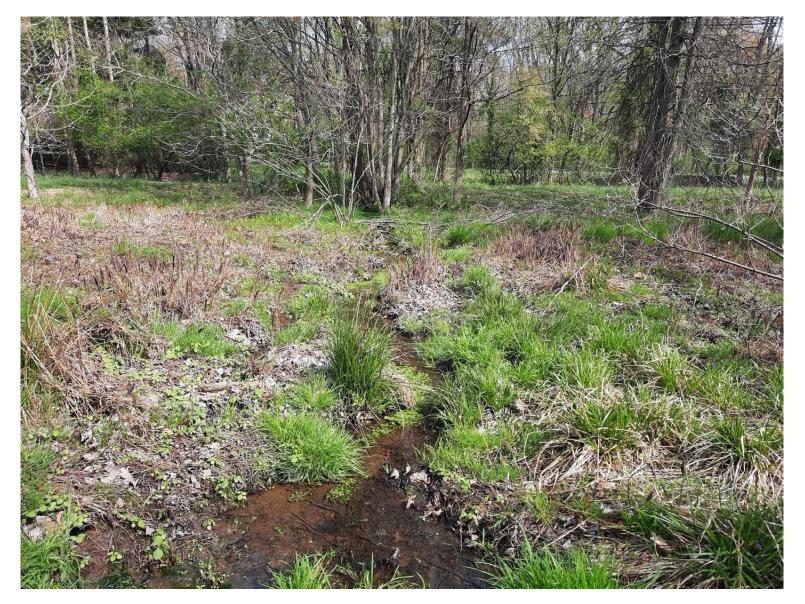

Photograph LVLS4: A photograph of the end segment of the survey area of the Little Shabakunk Creek at Lawrenceville NJDMAVA HQ taken on April 19, 2021. This photograph shows the site conditions of the end portion (upper bounds) of the surveyed stream segment.