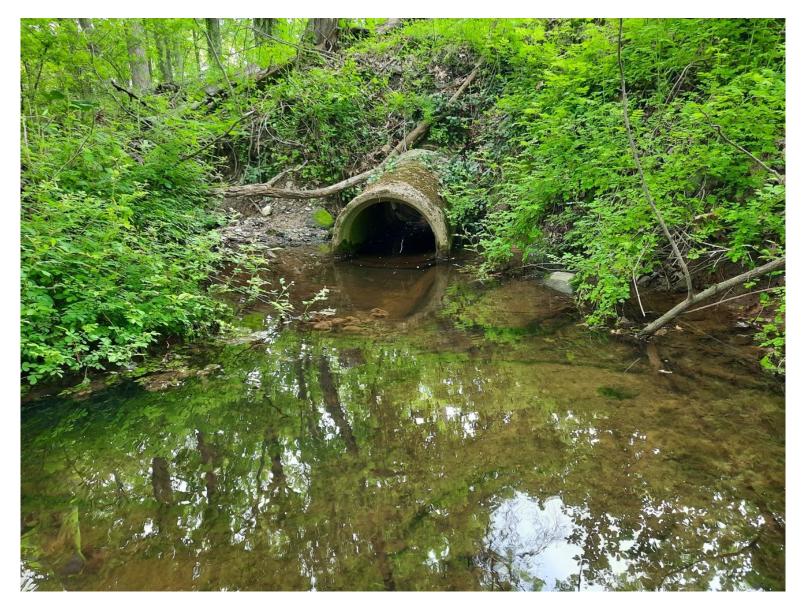

Photograph LVLS5: A photograph of a pipe located near the Little Shabakunk Creek at the Lawrenceville NJDMAVA HQ taken on April 19, 2021. This photograph shows the site conditions of the end portion (lower bounds of the left branch) of the surveyed stream segment.