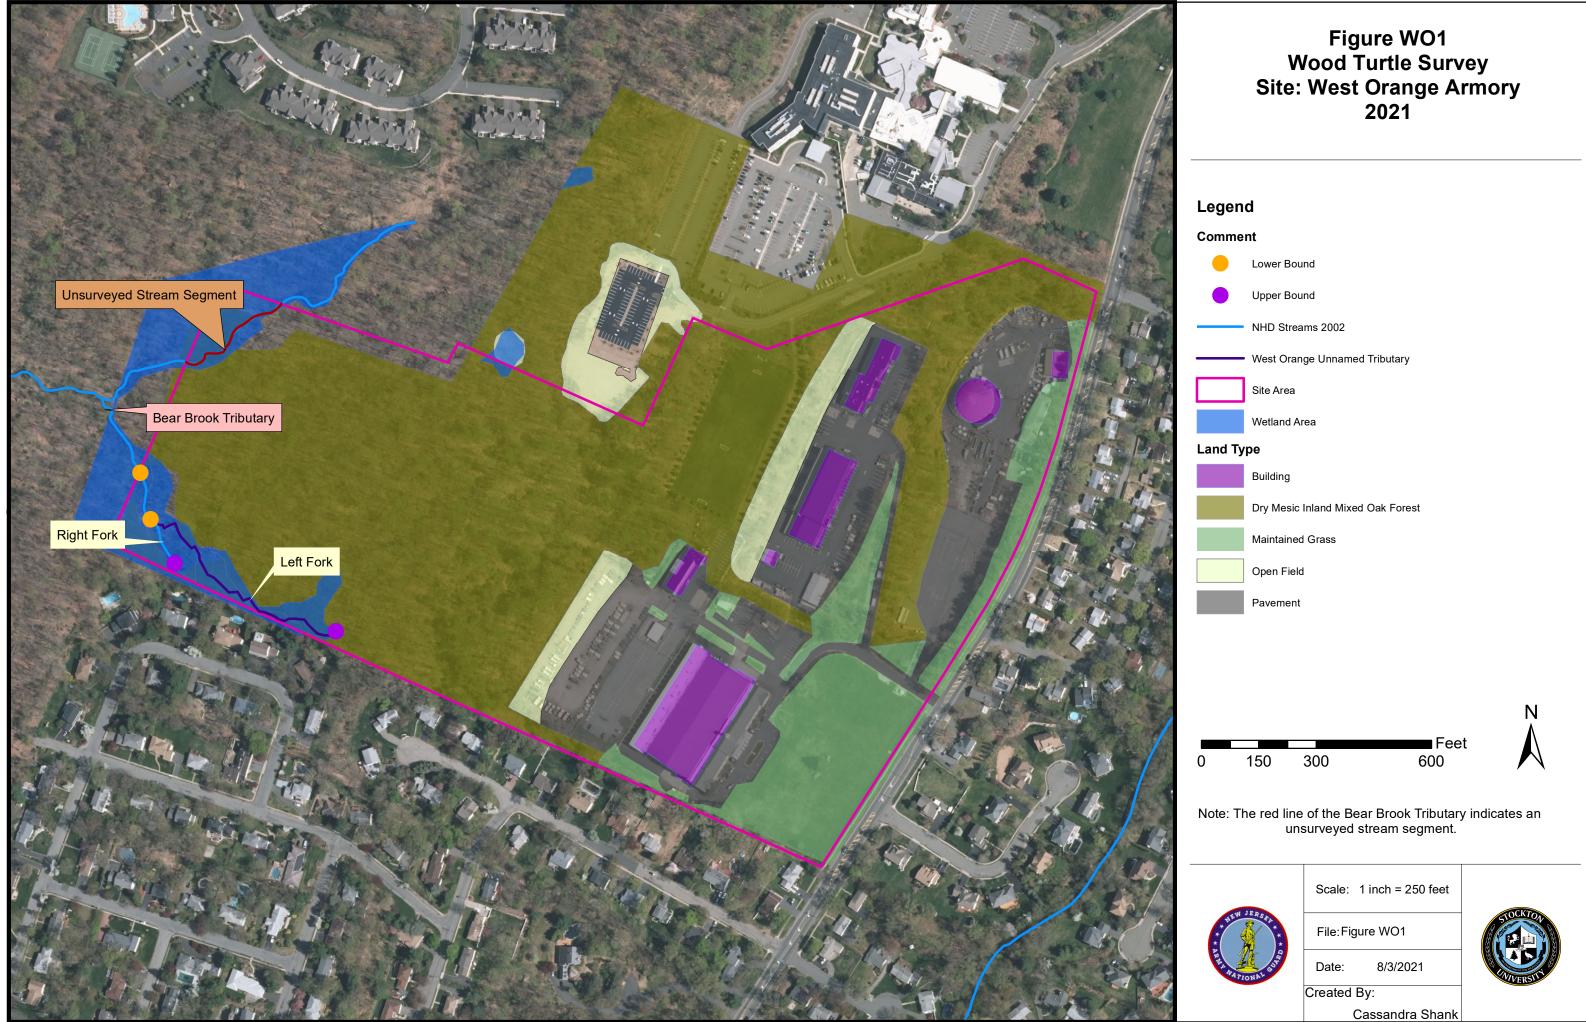

| * BU JERSOF ** | Scale:          | 1 inch = 250 feet |          |
|----------------|-----------------|-------------------|----------|
|                | File:Figure WO1 |                   | STOCK ON |
|                | Date:           | 8/3/2021          | WVERSTY  |
|                | Created By:     |                   |          |
|                | Cassandra Shank |                   |          |
|                |                 |                   |          |