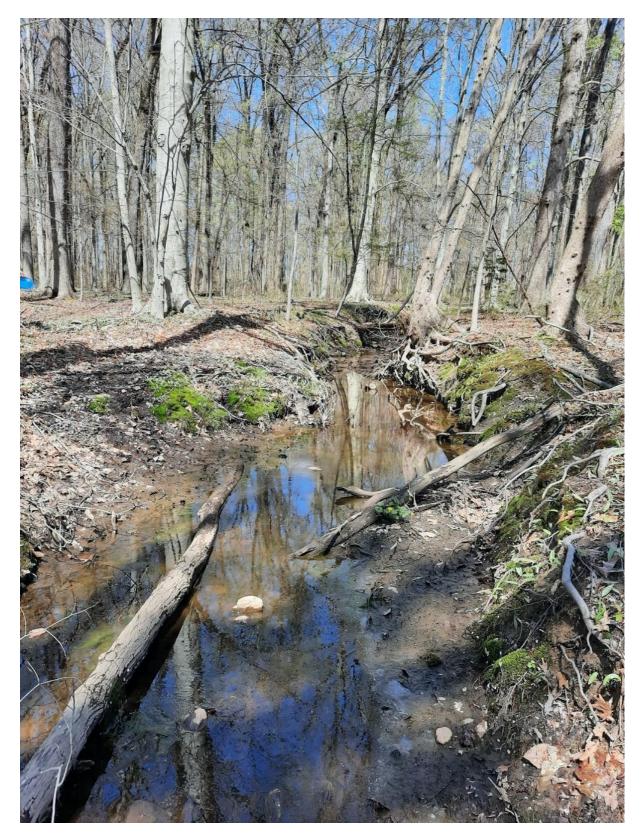

Photograph LVS3: A photograph of the Lawrenceville NJDMAVA Shabakunk Creek Tributary on April 13, 2021. This photograph shows the site conditions of a middle portion of the surveyed stream segment.