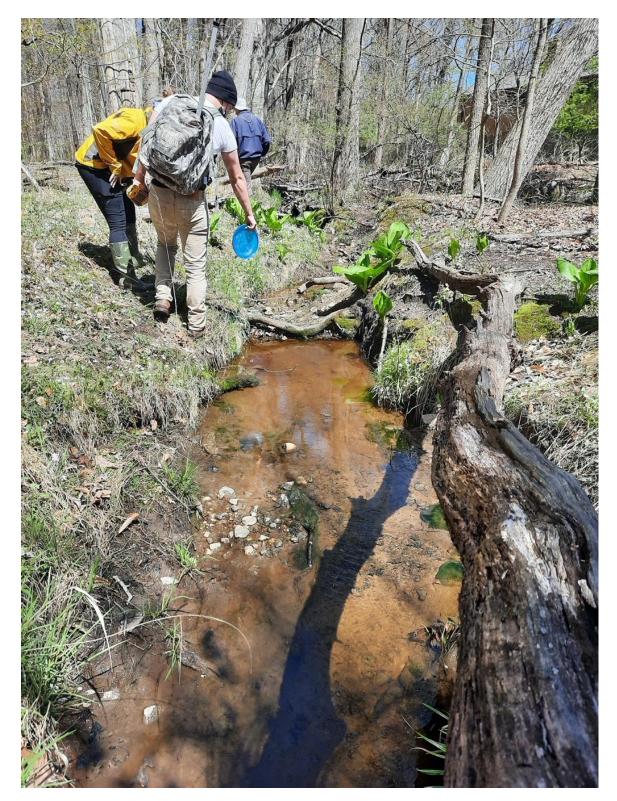

Photograph LVS2: A photograph of the site conditions of the Lawrenceville NJDMAVA Shabakunk Creek Tributary on April 13, 2021. This photograph shows the site conditions of a middle portion of the surveyed stream segment.