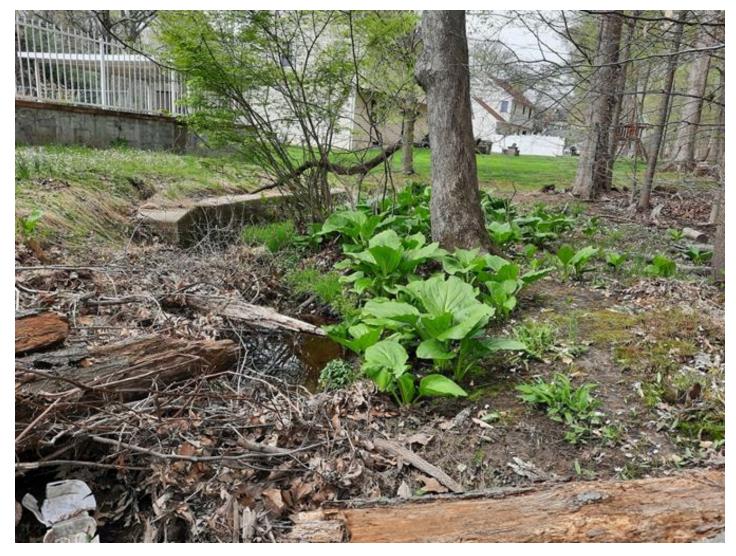

## Appendix A

Photograph Log

Lawrenceville NJDMAVA HQ Shabakunk Creek

Photograph LVS1: A photograph of surrounding area to the survey area of the Lawrenceville NJDMAVA Shabakunk Creek Tributary taken on April 19, 2021. This photograph shows the site conditions of the beginning portion (lower bounds) of the surveyed stream segment.